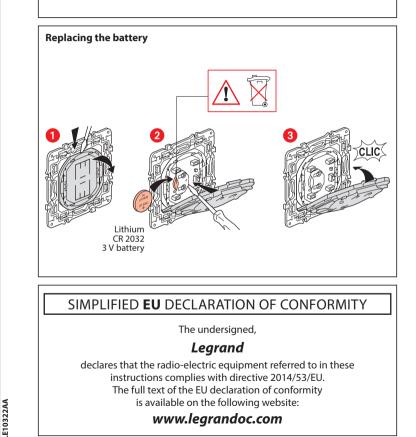

## Install the Home/Away wireless switch

To add the Home/Away wireless switch to your connected installation, vou should follow the instructions:

- in the user guide in your connected starter pack
- in the Legrand Home + Control application (Settings/Add a new product section)
- or consult the user manual on legrand.fr