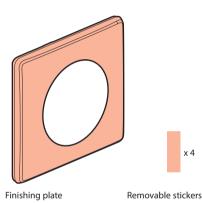

## Home/Away wireless switch 0 648 72/73/74

x 4

This pack is a connected accessory which **requires** you to buy and install the starter pack and Céliane with Netatmo outlets, switches (with dimmer option) and/or connected lighting micromodules first.

## Pack contents

Home/Away wireless switch

Frequency bands: 2.4 - 2.4835 GHz Power level: < 100 mW