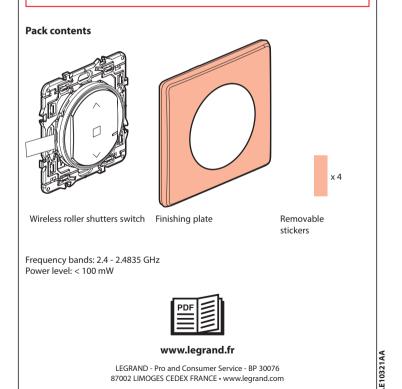

## Wireless roller shutters switch 0 648 97 - 0 676 46/47

This pack is a connected accessory which **requires** you to buy and install the connected starter pack and one or more Céliane with Netatmo connected switches for roller shutters first.

This product only controls Céliane with Netatmo connected switches for roller shutters.