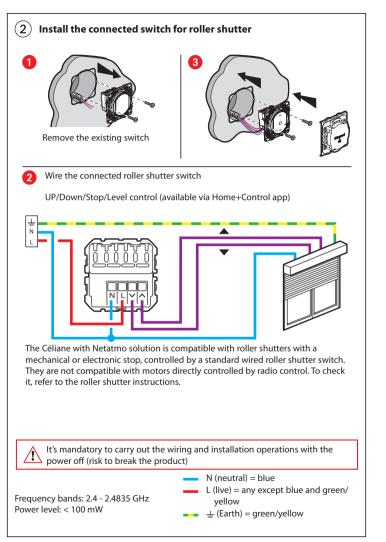

### Before you start

If you plan to install roller shutter switches, read the following precautions:

To control a roller shutter switch with two or more wireless switches, only use the products:

Connected roller shutter switch

Roller shutters wireless switch (not included in this pack)

Ensure you have roller shutters wireless switches for each additional control point.

#### To create a centralised control:

- Use one or more connected roller shutter switches.
- Use a roller shutters wireless switch.

(4) To automatically calibrate your roller shutter, perform a complete open/close cycle.