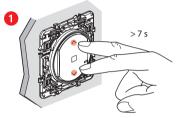

(5) In case of need, possibility to launch again a new calibration directly on the product

Simultaneously press the up and down buttons for 7 s.

The light flashes in orange

Do not press any button on the product during this calibration procedure for about 5 min.