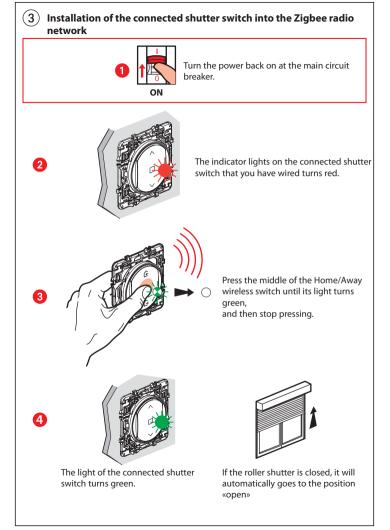

#### To create a centralised control:

- Use one or more connected roller shutter switches.
- Use a roller shutters wireless switch.

(4) To automatically calibrate your roller shutter, perform a complete open/close cycle.

(5) In case of need, possibility to launch again a new calibration directly on the product

Simultaneously press the up and down buttons for 7 s.

The light flashes in orange

Do not press any button on the product during this calibration procedure for about 5 min.

The light stops flashing, the calibration is complete.

(6) The manual calibration is also possible from the Home+Control app.

Download Home + Control App et follow instructions

To add this connected roller shutters switch with your connected installation, you should follow the instructions: