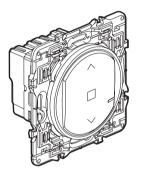

## Connected roller shutter switch

0 648 96A - 0 677 26A - 0 677 76A - 0 777 06LA - 6 000 86A - 6 001 86A

This pack is a connected accessory which **requires** you to buy and install the Céliane with Netatmo connected starter pack first.

#### **Pack contents**

Connected roller shutter switch

Site protection