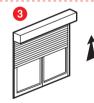

#### To create a centralised control:

- Use one or more connected roller shutter switches.
- Use a roller shutters wireless switch.

(4) To automatically calibrate your roller shutter, perform a complete open/close cycle.