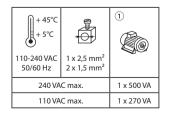

## Connected roller shutter switch

0 648 96A - 0 677 26A - 0 677 76A - 0 777 06LA - 6 000 86A - 6 001 86A

This pack is a connected accessory which **requires** you to buy and install the Céliane with Netatmo connected starter pack first.

#### **Pack contents**





Connected roller shutter switch

Site protection

### Characteristics



① Roller shutter engine

E10318AA

### Before you start

If you plan to install roller shutter switches, read the following precautions:

To control a roller shutter switch with two or more wireless switches, only use the products:





Connected roller shutter switch

Roller shutters wireless switch (not included in this pack)

Ensure you have roller shutters wireless switches for each additional control point.

#### To create a centralised control:

- Use one or more connected roller shutter switches.
- Use a roller shutters wireless switch.







(4) To automatically calibrate your roller shutter, perform a complete open/close cycle.

(5) In case of need, possibility to launch again a new calibration directly on the product





Simultaneously press the up and down buttons for 7 s.