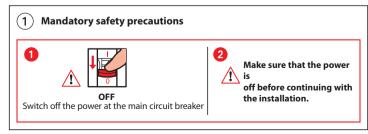

### Before you start

If you plan to install roller shutter switches, read the following precautions:

To control a roller shutter switch with two or more wireless switches, only use the products:

Connected roller shutter switch

#### A Safety instructions

This product should be installed in compliance with installation rules, preferably by a qualified electrician. Incorrect installation and/or incorrect use can lead to risk of electric shock or fire. Before carrying out the installation, read the instructions and take account of the product's specific mounting location. Do not open up, dismantle, alter or modify the device except where specifically required to do so by the instructions. All **Legrand** products must be opened and repaired exclusively by personnel trained and approved by **Legrand**. Any unauthorised opening or repair completely cancels all liabilities and the rights to replacement and guarantees. Use only **Legrand** brand accessories.