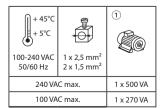

# 1 Necessary safety precautions

**OFF**Switch off the power at the main circuit breaker

Make sure that the power is off before continuing with the installation.

N (neutral) = blue

L (live) = any except blue and green/yellow

- 3
  - To add a connected product to your connected installation, you should follow the instructions:
- in the user guide in your connected starter pack
- in the Legrand Home + Control application (Settings/Add a new product section)
- or consult the user manual on legrand.fr