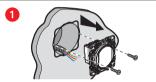

nishing plate

### Characteristics



1 Roller shutter motor

### Before you start

If you plan to install roller shutter switches, read the following precautions:

To control a roller shutter switch with two or more wireless switches, only use the products:



Connected roller shutter switch

Roller shutters wireless switch (not included in this pack)

Ensure you have roller shutters wireless switches for each additional control point.

#### To create a centralised control:

- Use one or more connected roller shutter switches.
- Use a roller shutters wireless switch.

# 1 Necessary safety precautions





**OFF**Switch off the power at the main circuit breaker



Make sure that the power is off before continuing with the installation.

### (2) Install the connected roller shutter switch







instructions.



The Céliane with
Netatmo solution
is compatible with
roller shutters with
a mechanical or
electronic stop,
controlled by a
standard wired roller
shutter switch. They
are not compatible
with motors directly
controlled by radio control. To

N (neutral) = blue

L (live) = any except blue and green/yellow

- 3
  - To add a connected product to your connected installation, you should follow the instructions:
- in the user guide in your connected starter pack
- in the Legrand Home + Control application (Settings/Add a new product section)
- or consult the user manual on legrand.fr



#### www.legrand.fr

LEGRAND - Pro and Consumer Service - BP 30076 87002 LIMOGES CEDEX FRANCE • www.legrand.com

#### **⚠** Safety instructions

This product should be installed in compliance