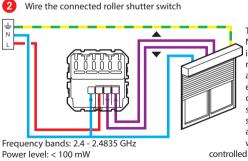

### (2) Install the connected roller shutter switch

instructions.

The Céliane with
Netatmo solution
is compatible with
roller shutters with
a mechanical or
electronic stop,
controlled by a
standard wired roller
shutter switch. They
are not compatible
with motors directly
controlled by radio control. To

N (neutral) = blue

L (live) = any except blue and green/yellow

- 3
  - To add a connected product to your connected installation, you should follow the instructions:
- in the user guide in your connected starter pack
- in the Legrand Home + Control application (Settings/Add a new product section)
- or consult the user manual on legrand.fr