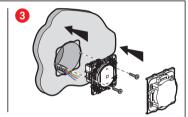

### (2) Install the connected roller shutter switch

instructions.

The Céliane with
Netatmo solution
is compatible with
roller shutters with
a mechanical or
electronic stop,
controlled by a
standard wired roller
shutter switch. They
are not compatible
with motors directly
controlled by radio control. To