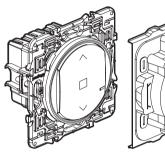

### Characteristics

1 Roller shutter motor

### (2) Install the connected roller shutter switch

instructions.

The Céliane with
Netatmo solution
is compatible with
roller shutters with
a mechanical or
electronic stop,
controlled by a
standard wired roller
shutter switch. They
are not compatible
with motors directly
controlled by radio control. To