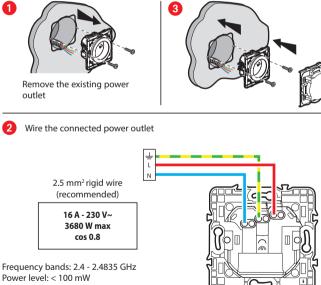

#### If you are replacing a power outlet controlled by a switch:

N (neutral) = blue
L (live) = any except blue and green/yellow
↓ (earth) = green/yellow

**3** To add a connected product to your connected installation, you should follow the instructions: