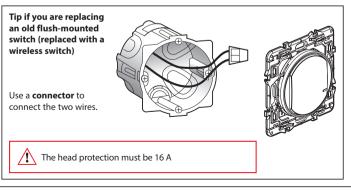

#### If you are replacing a power outlet controlled by a switch:

N (neutral) = blue
L (live) = any except blue and green/yellow
↓ (earth) = green/yellow

**3** To add a connected product to your connected installation, you should follow the instructions: