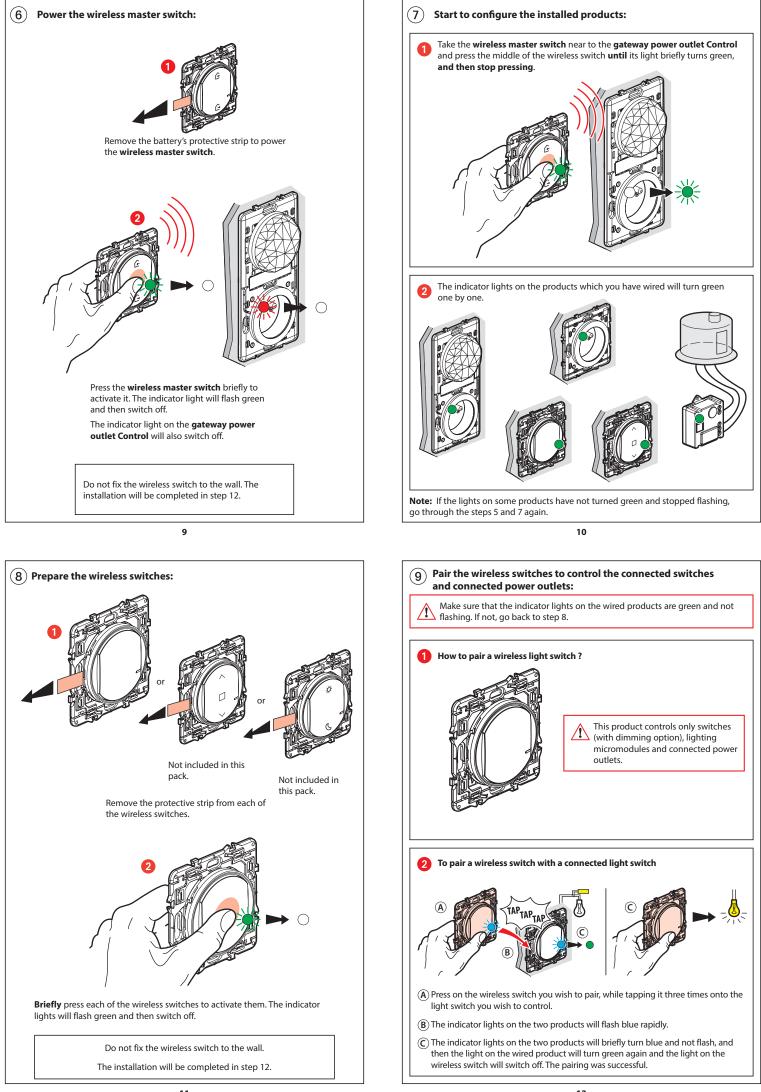

#### Home/Away wireless master switch

Finishing plate Removable stickers

Safety instructions This product should be installed in compliance with installation rules, preferably by a qualified electrician. Incorrect installation and/or incorrect use can lead to risk of electric shock or fire. Before carrying out the installation, read the instructions and take account of the products specific mounting location. Do not open up, up dismarile, alter or modify the device except where specifically required to do so by the instructions. All Legrand products must be opened and repaired exclusively by personnel trained and approved by Legrand. Any unauthorised opening or repair completely cancels all liabilities and the rights to replacement and guarantees. Use only Legrand brand accessories.

Connected lighting micromodule

(not included in this pack)

The wireless switches will be installed later.

16

screws

You can also fix the wireless switch(es) permanently to the wall with

Once it has been fixed, you can apply predefined living

- Away : all lights are switched

- Home : all outlets go to ON.

scenarios

off.