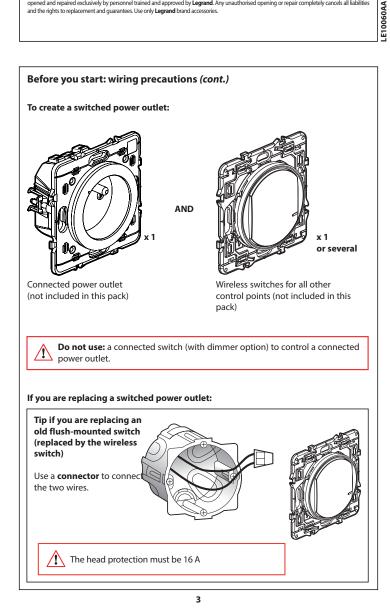

## Before you start: wiring precautions

If you plan to install two-way light switches or switched power outlets, read the following precautions:

You can keep the existing push buttons or replace them with wireless switches. Do not use: a connected light switch (with dimmer option) to control a /!\ connected lighting micromodule.

Connected lighting micromodule

(not included in this pack)

The wireless switches will be installed later.

16

screws

You can also fix the wireless switch(es) permanently to the wall with

Once it has been fixed, you can apply predefined living

- Away : all lights are switched

- Home : all outlets go to ON.

scenarios

off.