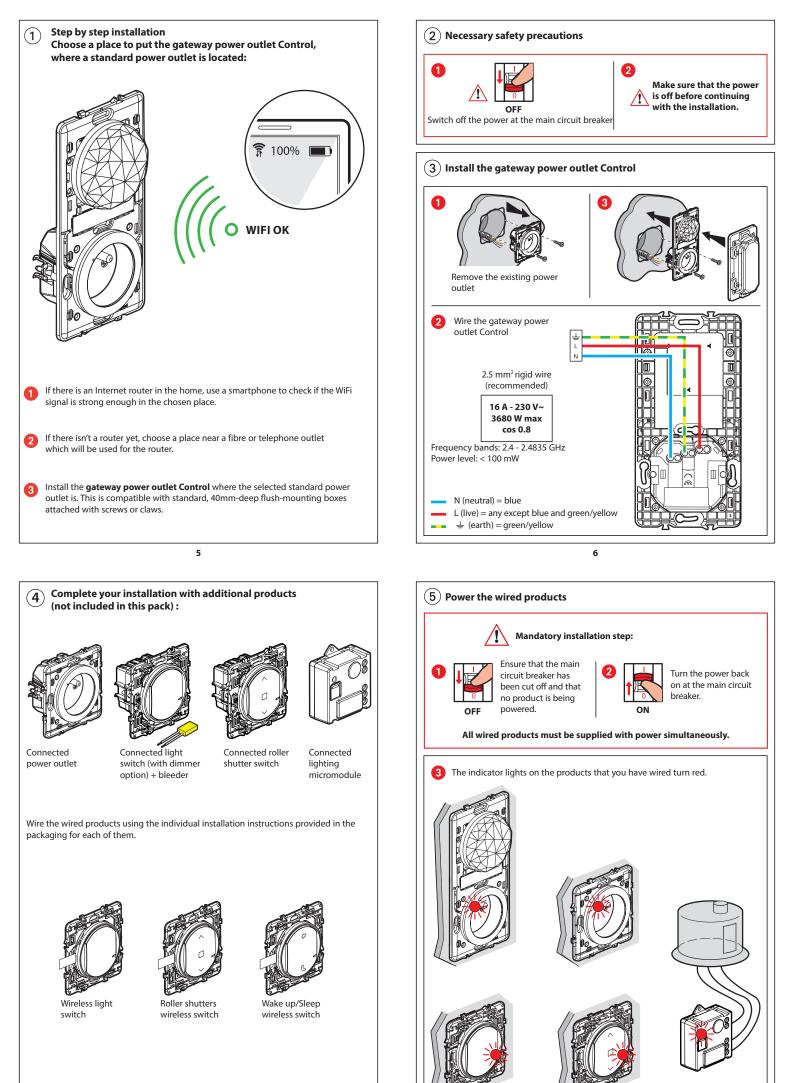

## Gateway power outlet Control

Connected lighting micromodule

(not included in this pack)

The wireless switches will be installed later.

16

screws

You can also fix the wireless switch(es) permanently to the wall with

Once it has been fixed, you can apply predefined living