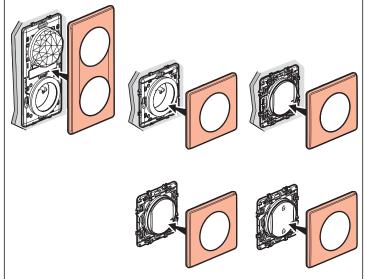

# (13) Install the finishing plates

Install the finishing plates on all of the products installed.