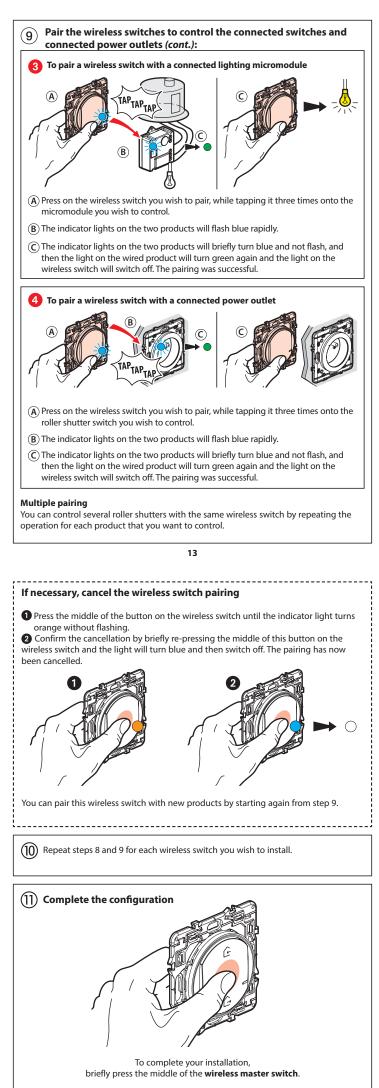

# **Connected starter pack** 0 648 90 - 0 677 00/70

This pack enables you to create a connected installation in your home. You can complete your installation with Céliane with Netatmo power outlets, switches, lighting micromodules and wireless switches.