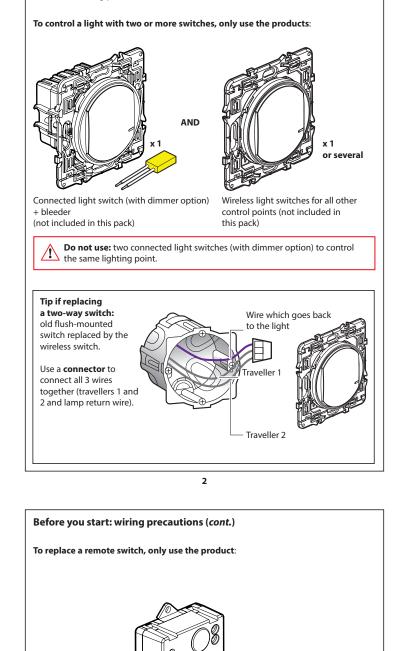

## Before you start: wiring precautions

If you plan to install two-way light switches or switched power outlets, read the following precautions:

You can keep the existing push buttons or replace them with wireless switches. Do not use: a connected light switch (with dimmer option) to control a /!\ connected lighting micromodule.