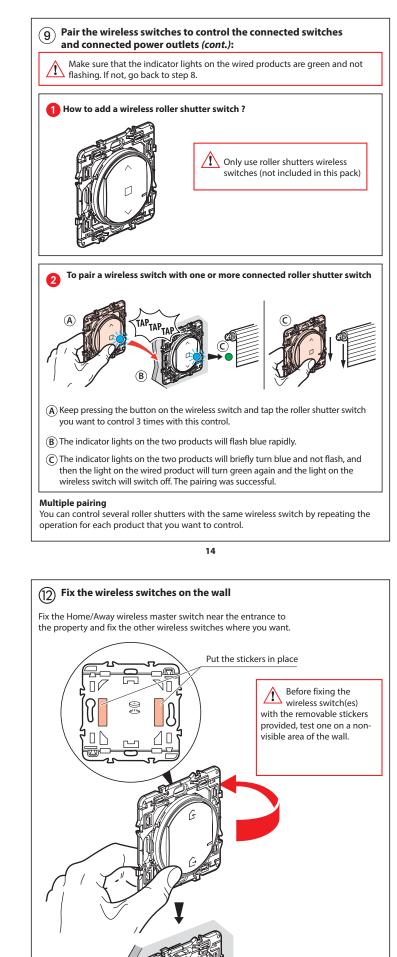

# **Connected starter pack** 0 648 90 - 0 677 00/70

This pack enables you to create a connected installation in your home. You can complete your installation with Céliane with Netatmo power outlets, switches, lighting micromodules and wireless switches.