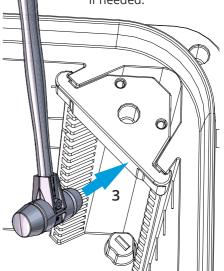

## Fix the elevator parts

- 1. Snap in one side of the elevator part in place.
- 2. Then twist the elevator part and snap in the other side in place.

3. Tap carefully with a soft headed hammer, if needed.

Note! The markings help you to put all the elevator parts at the same height.