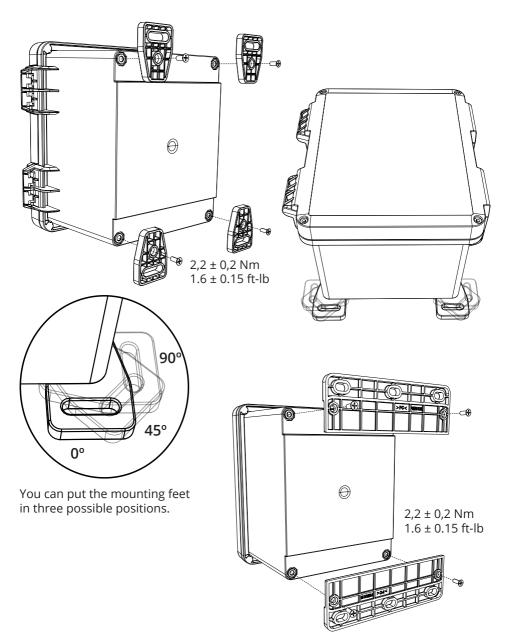

## Wall mounting

Fix the mounting feet or flanges with the screws included. When mounting the enclosure on a wall, select applicable screws for the the wall.