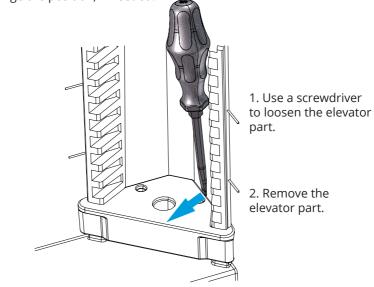

### Remove the elevator parts

The elevator parts are in factory pre-installed at the bottom of the enclosure. You can change the position, if needed.