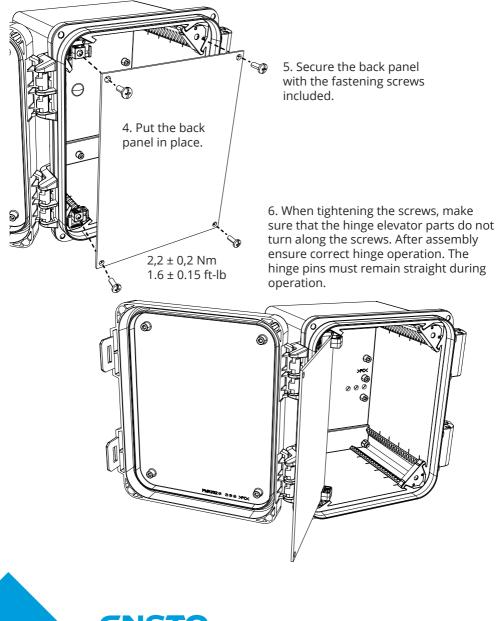

### Fix the back panel

Secure the back panel with the fastening screws included.

Fix the cover

#### Lift-Off 4-Screws

Î

H

1,2 ± 0,2 Nm

0.9 ± 0.15 ft-lb

Secure the cover with the screws included.