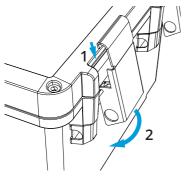

## Fix the elevator parts

- 1. Snap in one side of the elevator part in place.
- 2. Then twist the elevator part and snap in the other side in place.

3. Tap carefully with a soft headed hammer, if needed.

Note! The markings help you to put all the elevator parts at the same height.