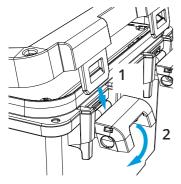

## Fix the elevator parts

- 1. Snap in one side of the elevator part in place.
- 2. Then twist the elevator part and snap in the other side in place.

3. Tap carefully with a soft headed hammer, if needed.