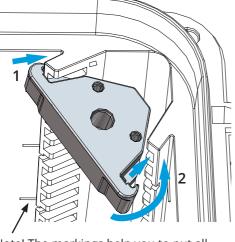

## Fix the elevator parts

- 1. Snap in one side of the elevator part in place.
- 2. Then twist the elevator part and snap in the other side in place.

3. Tap carefully with a soft headed hammer, if needed.

Note! The markings help you to put all the elevator parts at the same height.