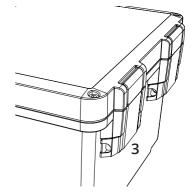

## Close the snap latch

#### Nonmetal Snap Latch

You hear an audible snap when you close the enclosure latches.

Metal Snap Latch

Hinged 2-screws, Padlock Clamp

Secure the cover with the screws included.

You can lock the enclosure with a padlock.