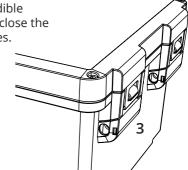

## Close the snap latch

#### Nonmetal Snap Latch

You hear an audible snap when you close the enclosure latches.

Metal Snap Latch

Hinged 2-screws, Padlock Clamp

Secure the cover with the screws included.

You can lock the enclosure with a padlock.