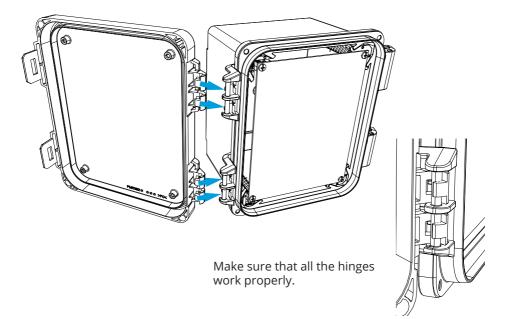

### Enclosure with hinges

Locate the cover hinge parts carefully to the enclosure base hinge parts and then turn the cover part towards opening direction untill you hear an audible snap.

Remove the cover by tapping firmly with a soft headed hammer. Do not use too much force.