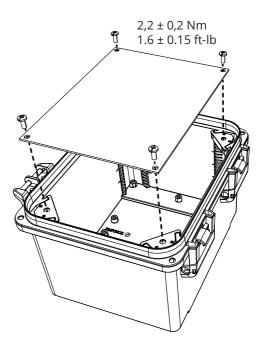

#### Lift-Off 4-Screws

Î

H

1,2 ± 0,2 Nm

0.9 ± 0.15 ft-lb

Secure the cover with the screws included.