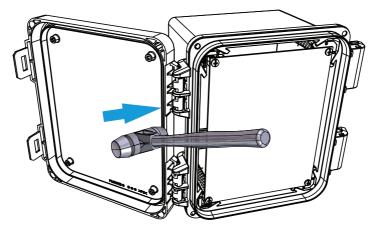

### Enclosure with hinges

Locate the cover hinge parts carefully to the enclosure base hinge parts and then turn the cover part towards opening direction untill you hear an audible snap.

Remove the cover by tapping firmly with a soft headed hammer. Do not use too much force.