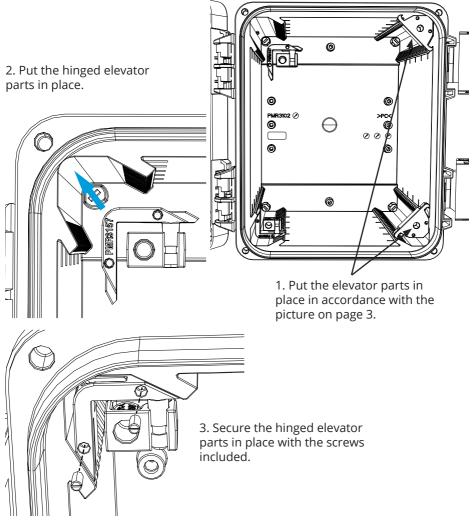

### Remove the elevator parts

The elevator parts are in factory pre-installed at the bottom of the enclosure. You can change the position, if needed.

## Fix the elevator parts

- 1. Snap in one side of the elevator part in place.
- 2. Then twist the elevator part and snap in the other side in place.

3. Tap carefully with a soft headed hammer, if needed.

Note! The markings help you to put all the elevator parts at the same height.