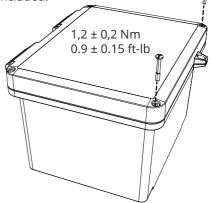

#### Lift-Off 4-Screws

Î

H

1,2 ± 0,2 Nm

0.9 ± 0.15 ft-lb

Secure the cover with the screws included.