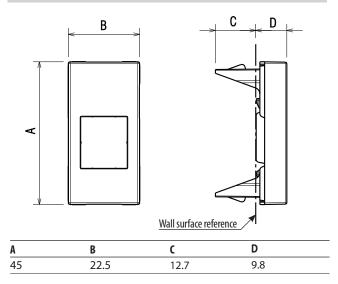

# Classia **Keystone**



#### Use

Keystone connectors adapter.

| esignation                           | ltem                                                       |
|--------------------------------------|------------------------------------------------------------|
| eystone connectors adapter 2 Modules | <ul> <li>RW4956</li> <li>RA4956</li> <li>RG4956</li> </ul> |

White colour

Aluminum colour Black colour

# **Overall dimensions (mm)**



## Connection

Snap coupling

#### **Technical characteristics**

#### - Protection index

(considering a complete installation, including cover plate) Penetration by solid bodies/liquid: IP20

- Impact test: IK 04

# - Material characteristics

Material: Cover PC/ABS Halogen-free UV resistant Self-extinguishing: 650°C/30 s

## - Climatic characteristics

Storage temperature: -  $10^{\circ}$  C to +  $70^{\circ}$  C Use temperature: - $5^{\circ}$  C to +  $35^{\circ}$  C

# Cleaning

Clean the surface with a cloth.

Do not use acetone, tar-removing cleaning agents or trichloroethylene.

Caution: Always test before using special cleaning products.

# Standards and approvals

Compliance with standards TIA-568-C-2 Refer to e.catalogue.