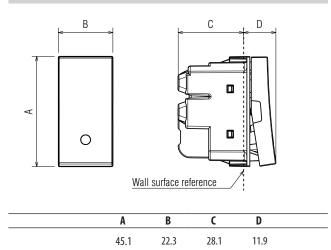

# Classia

# - One-way switch 16AX 2P lightable



#### Use

Rocker control device for lighting and other loads. Lightable with led.

#### Range

color code:

White colour
Black colour

## **Overall dimensions (mm)**



#### Connection

 Terminal type:
 screw clamp

 Terminal capacity:
 2 x 4 mm<sup>2</sup>max

 Stripping length:
 9 mm

 Compatible with flexible or rigid cables

#### **Technical characteristics**

## - Protection index

(considering a complete installation, including cover plate) Penetration by solid bodies/liquid: IP40

- Mechanical characteristics

# Impact test: IK 04 - Material characteristics

Material: Case: PC (Polycarbonate) Key cover: ABS - ABS/PC

UV resistant.

Self-extinguishing: 850° C / 30 s for insulating parts holding live parts in place 650° C / 30 s for other parts made of insulating materials

#### - Electrical characteristics

Voltage: 250 V a.c. Current: 16AX

## - Climatic characteristics

 $\begin{array}{lll} \mbox{Storage temperature:} & -10^\circ\,\mbox{C to} +