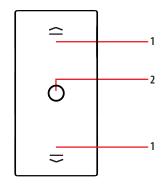

# Operation

Front view

#### Legend

- 1. Control Pushbutton
- 2. LED indicator: useful during installation
- 3. RESET pushbutton: used to return to factory settings