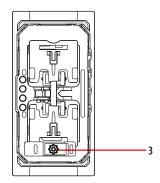

# Front view without coverkey

#### Legend

- 1. Control Pushbutton
- 2. LED indicator: useful during installation
- 3. RESET pushbutton: used to return to factory settings