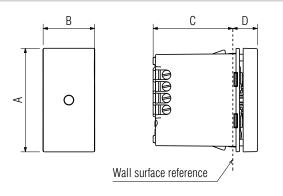

# Overall dimensions (mm)

| A    | В    | C    | D    |
|------|------|------|------|
| 45,1 | 22,3 | 34,8 | 10,6 |