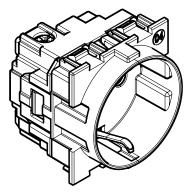

#### Use

Socket outlets for: German standard plugs.

# Range

| Designation                                                                              | ltem                                                                                                                                                             | Related cover                                                                    |
|------------------------------------------------------------------------------------------|------------------------------------------------------------------------------------------------------------------------------------------------------------------|----------------------------------------------------------------------------------|
| Socket 2P+E 16A 250 Va.c socket<br>with earth side contacts - shielded tulip<br>contacts | <ul> <li>KW4141</li> <li>KG4141</li> <li>KM4141</li> <li>KR4141</li> <li>KV4141</li> <li>KV4141</li> <li>KW4141TR</li> <li>KG4141TR</li> <li>KG4141TR</li> </ul> | <ul> <li>KW04</li> <li>KG04</li> <li>KM04</li> <li>KR04</li> <li>KV04</li> </ul> |