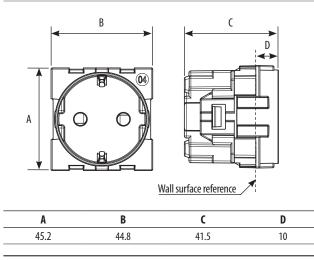

|
|------------------------------------------------------------------------------------------|------------------------------------------------------------------------------------------------------------------------------------------------------------------|----------------------------------------------------------------------------------|
| Socket 2P+E 16A 250 Va.c socket<br>with earth side contacts - shielded tulip<br>contacts | <ul> <li>KW4141</li> <li>KG4141</li> <li>KM4141</li> <li>KR4141</li> <li>KV4141</li> <li>KV4141</li> <li>KW4141TR</li> <li>KG4141TR</li> <li>KG4141TR</li> </ul> | <ul> <li>KW04</li> <li>KG04</li> <li>KM04</li> <li>KR04</li> <li>KV04</li> </ul> |

□ White

Black Green

### **Overall dimensions (mm)**

Red





IDP000269\_01-EN

#### Connection

 Terminal type:
 screw clamp

 Terminal capacity:
 2 x 4 mm<sup>2</sup>max

 Stripping length:
 11 mm

 Compatible with flexible or rigid cables

# **Technical characteristics**

#### - Protection index

(considering a complete installation, including cover plate) Penetration by solid bodies/liquid: IP20D considering complete installation

- Mechanical characteristics Impact test: IK 04

# - Material characteristics

Case and Key cover: PC (Polycarbonate)

Halogen free.

UV resistant.

Self-extinguishing:

 $850^\circ$  C / 30 s for insulating parts holding live parts in place  $650^\circ$  C / 30 s for other parts made of insulating materials

## - Electrical characteristics

Voltage: 250 VAC Current: 16 A

## - Climatic characteristics

Storage temp