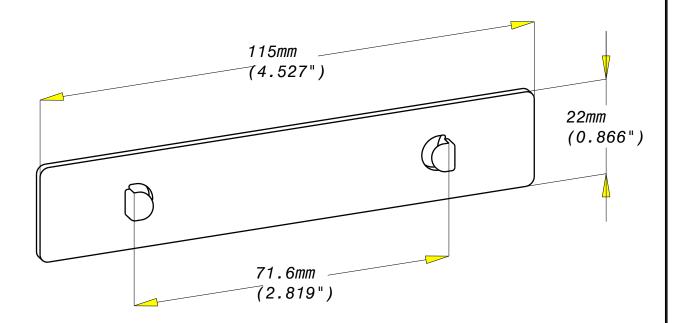

FT0209-6 07 17



|                      | Couleur / Color |        | POIDS /WEIGHT |       | CODE    | REF       |
|----------------------|-----------------|--------|---------------|-------|---------|-----------|
|                      | Orange          | Orange | 0.008         | 0.004 | 340 184 | P31 MC OR |
| NORMES / STANDAR     | Blue            | Bleu   | 0.008         | 0.004 | 340 185 | P31 MC BL |
| MATIERE / MATIERAL   | Yellow          | Jaune  | 0.008         | 0.004 | 340 186 | P31 MC YE |
| PE ou PP             | Green           | Vert   | 0.008         | 0.004 | 340 187 | P31 MC GR |
| PROTECTION / COATING | White           | Blanc  | 0.008         | 0.004 | 342 000 | P31 MC WH |

Propriété exclusive de CABLOFIL, ne peut être ni copié, ni transmis à des tiers sans autorisation écrite.

Excl