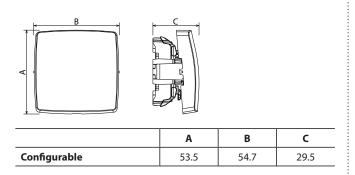

128, av. du Maréchal-de-Lattre-de-Tassigny - 87045 LIMOGES Cedex Tél. : 0 (+33) 5 55 06 87 87 - Fax : 0 (+33) 5 55 06 88 88 www.legrand.com

# Surface-mounted equipment One way or tow way swtich



# 1. USE

Lighting control mechanisms including or not identification elements (lights) or signaling elements (markings).

Lighting control mechanisms with feasible functions:

\_ Simple one way switch.

\_ Simple two way switch.

## 2. RANGE

|              | References |
|--------------|------------|
| Configurable | 0 861 15LA |

# 3. OVERALL DIMENSIONS (mm)



## 4. CONNECTION

Type of terminals: automatic Terminal capacity: 1.5 mm<sup>2</sup> - 2.5 mm<sup>2</sup> (1 or 2 conductors) Stripping length: 12 mm

# **5. TECHNICAL CHARACTERISTICS**

### 5.1 Protection index

Protection against solid bodies and liquids: IP 31D Protection against impact: IK 04

#### **5.2** Material characteristics

Frame, support : PS Rocker: ABS Mechanism: PC UV-resistant Halogen-free Self-extinguishing: 850°C/30 s for insulating components holding live parts in place. 650°C/30 s for other insulating components.

#### 5.3 Electrical characteristics

Voltage: 250 V~ Frequency: 50 Hz Current: 10 AX Maximum power on lamps with integrated ballast (LED lamps and compact fluorescent): 100 W

#### **5.4 Climate characteristics**

Usage temperature: - 10° to + 40° C Storage