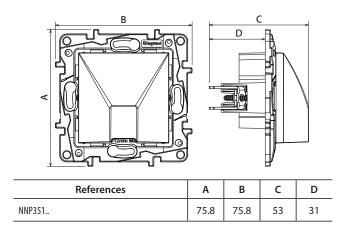

# Niloé™ Next Cable outlets



NNP351..

#### 1. USE

Cable outlets. Mechanisms supplied with protection cover. To be equipped with plates one or several gangs. Flush-mounting or surface-mounting. Screw or claw mounting.

## 2. RANGE

| Description  | White    | Medium Grey | Black    |
|--------------|----------|-------------|----------|
| Cable outlet | NNP351WH | NNP351MG    | NNP351BL |

# 3. DIMENSIONS (mm)



# 4. CONNECTION

Capacity maxi: 3 x 2.5 mm<sup>2</sup> Maximum diameter of the cable: 12 mm Flexible or rigid cables compatible

# **5. TECHNICAL CHARACTERISTICS**

#### **5.1** Mechanical characteristics

Protection against solid bodies and liquids: IP 20 Protection against impact: IK 04

### 5. TECHNICAL CHARACTERISTICS (continued)

#### 5.2 Material characteristics

#### Mat appearance

Material : - Halogen free - UV resistant

- Claws: steel

Material of the support: - PC + FV - Halogen free

Self-extinguishing:

+  $850^{\circ}$  C / 30 s for insulating parts holding live parts in place +  $650^{\circ}$  C / 30 s for other parts made of insulating materials

■ 5.3 Electrical characteristics

Voltage: 250 V~ Current: 16A Frequency: 50/60 Hz

#### 5.4 Climatic characteristics

Storage