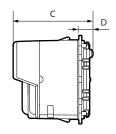

# 3. DIMENSIONS (mm)

| Α  | В  | С  | D |
|----|----|----|---|
| 45 | 45 | 41 | 7 |