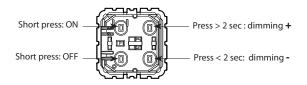

ation in a flush-mounting box, min. 40 mm deep. Fixing with screws.

### 2. GAMME

| Description                                                                                                                                         | Reference |
|-----------------------------------------------------------------------------------------------------------------------------------------------------|-----------|
| Dimmer for 1-10 V ballasts with neutral.<br>Includes level memory function.<br>Mechanism to be combined with support, cover<br>and finishing plate. | CM0061    |

# 3. DIMENSIONS (mm)





| Α  | В  | С  | D |
|----|----|----|---|
| 45 | 45 | 41 | 7 |

# 4. CONNECTION

Type of terminals: with screws Terminal capacity: 2 x 2,5 mm<sup>2</sup> Stripping length: 8 mm

# **5. OPERATION**



#### **6. TECHNICAL CHARACTERISTICS**

#### ■ 6.1 Mechanical characteristics

Protection against impacts: IK 02

Protection against solid bodies and liquids: IP 20

#### ■ 6.2 Material characteristics

Mechanism casing: PC

Halogen-free

Self-extinguishing:

 $850^{\circ}$ C/30 s for insulating components holding live parts in place.  $650^{\circ}$ C/30 s for other insulating components.

# ■ 6.3 Electrical characteristics

Voltage: 100-240 V~ Power: Max. 600 W Current: Max. 40 mA Frequency: 50/60 Hz

# ■ 6.5 Climate characteristics

Operating temperature:  $+5^{\circ}\text{C}$  to  $+35^{\circ}\text{C}$ Storage temperature:  $0^{\circ}\text{C}$  to  $+45^{\circ}\text{C}$ 

### 7. CLEANING

Surface cleaning with a cloth.

## 8. STANDARDS AND APPROVALS

Compliant with installation and man