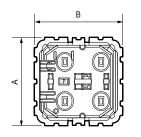

# 3. DIMENSIONS (mm)

| Α  | В  | С  | D |
|----|----|----|---|
| 45 | 45 | 41 | 7 |