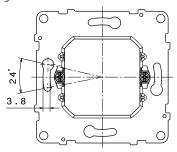

#### ■ 6.6 Fixing with claws

Number of turns to open the claws:

- 58 mm > 2,1 turns
- 65 mm > 2,75 turns