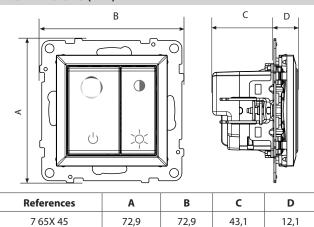

### 4. DIMENSIONS (mm)

## 4. DIMENSIONS (mm)

# 4. DIMENSIONS (mm)

4 terminals with screws Terminal capacity: 2 x 2.5 mm<sup>2</sup> Stripping length: 8 mm