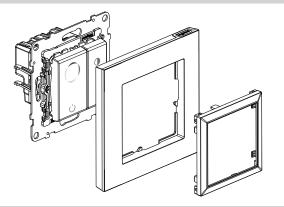

#### ■ 5.1 Mechanical characteristics

Protection against solid/bodies and liquids: IP 40 Protection against impacts: IK 04

Cat. Nos: 7 651 45, 7 653 45

## ■ 5.2 Material characteristics

Polygloss appearance Colour: - White RAL 9003

Matt appearance Panited black RAL 9007

Material:

Rockers: ABS

Material of the support: Metal

Halogen-free

**UV-resistant** 