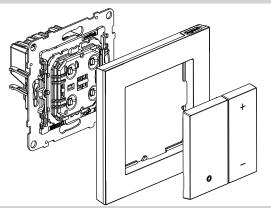

### 1. USE

Allows the control of fluorescent tubes with 1-10 V electronic ballast. The product is equipped with on/off buttons and a button independent +/- for variation.

# 4. DIMENSIONS (mm)

6 terminals with screws Terminal capacity: 2 x 1.5 mm<sup>2</sup> or 1 x 2.5 mm<sup>2</sup> Stripping length: 8 mm