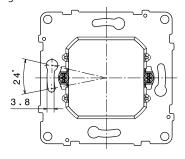

#### **■** 6.5 Support

Material of support: -Metal Angular adjusting:

## ■ 6.6 Fixing with claws

Number of turns to open the claws:

- 58 mm > 2,1 turns
- 65 mm > 2,75 turns

11,7