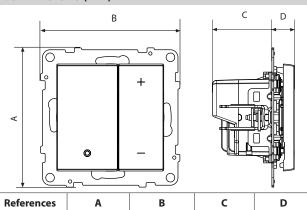

#### 4. DIMENSIONS (mm)

### 4. DIMENSIONS (mm)

7 651 42

72,9

72,9

42,7

# 4. DIMENSIONS (mm)

6 terminals with screws Terminal capacity: 2 x 1.5 mm<sup>2</sup> or 1 x 2.5 mm<sup>2</sup> Stripping length: 8 mm