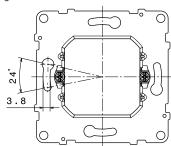

# ■ 6.5 Support

Material of support: -Metal Angular adjusting:

#### ■ 6.6 Fixing with claws

Number of turns to open the claws:

- 58 mm > 2,1 turns
- 65 mm > 2,75 turns