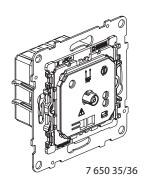

**SEANO**<sup>TM</sup> Cat. Nos: 7 650 35/36

# Time switch 0-15min/ 0-120min

## 1. USE

Timer switch allows time setting by using the rotary knob. The push function enables additional settings.