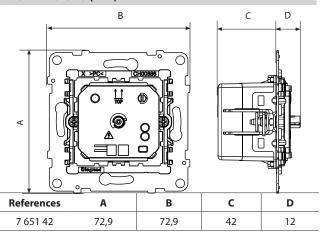

#### 4. DIMENSIONS (mm)

## 4. DIMENSIONS (mm)

# 4. DIMENSIONS (mm)

Terminal capacity: 2 x 1.5 mm<sup>2</sup> or 1 x 2.5 mm<sup>2</sup> Stripping length: 8 mm