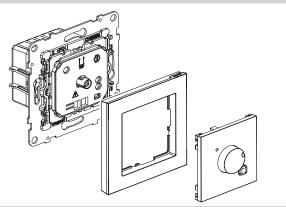

## 1. USE

Timer switch allows time setting by using the rotary knob. The push function enables additional settings.