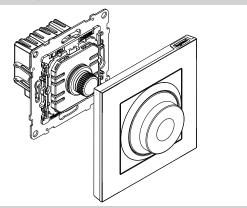

Soft-start and soft-stop lighting (2 s).

Mechanisms to be equipped with plates.

Screw or claw mounting.