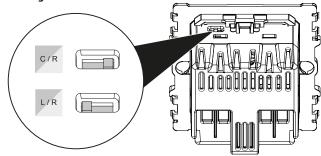

## 5. CONNECTION

4 terminals with screws Terminal capacity: 2 x 2.5 mm2 Stripping length: 8 mm