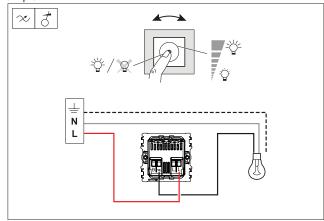

## 5. CONNECTION

4 terminals with screws Terminal capacity: 2 x 2.5 mm2 Stripping length: 8 mm

# 6. INSTALLATION

Simple

#### With push buttons