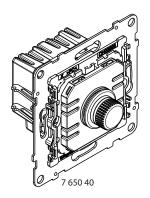

# SEANO™ ROTARY DIMMER 300W ALL CHARGES

Cat. No(s): 7 650 40

### 2. RANGE

| Description                    | Mechanism only |  |
|--------------------------------|----------------|--|
| ROTARY DIMMER 300W ALL CHARGES | 7 650 40       |  |