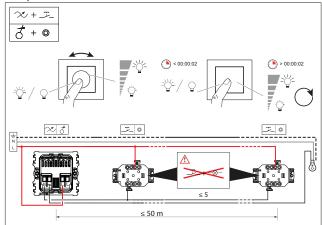

amps.

Can be associated with one or several push buttons, for ON/OFF or dimming control.

Integrates memory level function: the light switches ON the same level it has been switched OFF.

Soft-start and soft-stop lighting (2 s).

Mechanisms to be equipped with plates.

Screw or claw mounting.

### 2. RANGE

| Description                    | Mechanism only |  |
|--------------------------------|----------------|--|
| ROTARY DIMMER 300W ALL CHARGES | 7 650 40       |  |

# 3. DISMANTLING



# 4. DIMENSIONS (mm)



| References | Α    | В    | С    | D    |
|------------|------|------|------|------|
| 7 650 40   | 72,9 | 72,9 | 51,9 | 20,5 |

## 5. CONNECTION

4 terminals with screws Terminal capacity: 2 x 2.5 mm2 Stripping length: 8 mm

# 6. INSTALLATION

Simple



#### With push buttons



## **6. TECHNICAL CHARACTERISTICS**

#### ■ 6.1 Mechanical characteristics

Protection against solid bodies and liquids: IP 40 Protection against impact: IK 04

### ■ 6.2 Material characteristics

Polygloss appearance

Colour: - White RAL 9003 - Panited aluminium

- Panited black
- Panited dark grey

Material:

- Front cover: ABS
- Halogen-free
- UV-resistant

Material of the support: - Metal - Halogen-free

Self-extinguishing:

 $850^{\circ}$ C/30 s for insulating components holding live parts in place  $650^{\circ}$ C/30 s for other insulating components.

### ■ 6.3 Electrical characteristics

Voltage: 100 to 240 V~ Frequency: 50-60 Hz Standby consumption: 0.2 W

# ■ Load table



#### ■ Setting C or L



#### **■ 6.4 Climate characteristics**

Usage temperature:  $-5^{\circ}\text{C}$