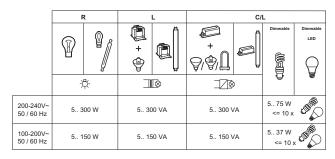

Terminal capacity: 2 x 2.5 mm2 Stripping length: 8 mm

# 6. INSTALLATION

Simple



#### With push buttons



## **6. TECHNICAL CHARACTERISTICS**

#### ■ 6.1 Mechanical characteristics

Protection against solid bodies and liquids: IP 40 Protection against impact: IK 04

### ■ 6.2 Material characteristics

Polygloss appearance

Colour: - White RAL 9003 - Panited aluminium

- Panited black
- Panited dark grey

Material:

- Front cover: ABS
- Halogen-free
- UV-resistant

Material of the support: - Metal - Halogen-free

Self-extinguishing:

 $850^{\circ}$ C/30 s for insulating components holding live parts in place  $650^{\circ}$ C/30 s for other insulating components.

### ■ 6.3 Electrical characteristics

Voltage: 100 to 240 V~ Frequency: 50-60 Hz Standby consumption: 0.2 W

# ■ Load table



#### ■ Setting C or L



#### **■ 6.4 Climate characteristics**

Usage temperature:  $-5^{\circ}\text{C}$  to  $+35^{\circ}\text{C}$ Storage temperature:  $-10^{\circ}\text{C}$  to  $+70^{\circ}\text{C}$ 

## 7. MAINTENANCE

Surface cleaning with a cloth.

Do not use:

Aacetone, tar remover, trichloroethylene.

Maintenance with the following products:

Hexane (EN 60669-1), Methylated spirit, Soapy water, Diluted ammonia, Bleach diluted to 10%, Window-cleaning products, Pre-Impregnatedwipes.

Caution: Always test before using other special cleaning products.

## 8. STANDARDS AND APPROVALS

Compliant with installation and manufacturing standards. See e. catalogue.