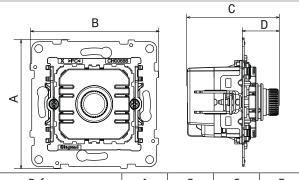

# 4. DIMENSIONS (mm)

| References | Α    | В    | С    | D    |
|------------|------|------|------|------|
| 7 650 40   | 72,9 | 72,9 | 51,9 | 20,5 |