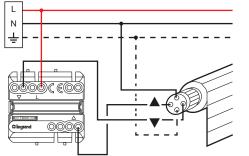

# 5. CONNECTION

Flexible or rigid cables compatible. TYPE OF TERMINALS: Auto terminal TERMINAL CAPACITY: 2 x 2.5mm2/terminal STRIPPING LENGTH: 13mm

### ■ 5.1 Push-button wiring (7 650 29)

#### ■ 5.2 Switch wiring (7 650 30)