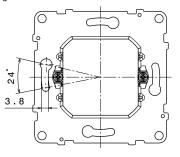

# 4. DIMENSIONS (mm)

### ■ 6.5 Support

Material of support: -Metal Angular adjusting: