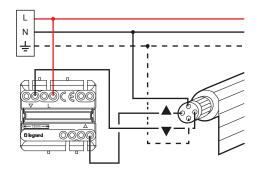

nd.com

SEANO<sup>™</sup> Control for opening with mechanical and electrical interlock

## Cat. No(s): 7 650 29/30



# 1. USE

Control mechanisms for roller shutters, blinds and awnings with mechanical and electrical interlock. Flush-mounting or surface-mounting. Screw and/or claw fixing.

| 2. RANGE                             |                |
|--------------------------------------|----------------|
| Description                          | Mechanism Only |
| INTERLOCKED ROLLER BLIND SWITCH      | 7 650 29       |
| INTERLOCKED ROLLER BLIND PUSH-BOTTON | 7 650 30       |



# 4. DIMENSIONS (mm)



# 5. CONNECTION

Flexible or rigid cables compatible. TYPE OF TERMINALS: Auto terminal TERMINAL CAPACITY: 2 x 2.5mm2/terminal STRIPPING LENGTH: 13mm

### ■ 5.1 Push-button wiring (7 650 29)



# SEANO<sup>™</sup> Control for opening with mechanical and electrical interlock

#### ■ 5.2 Switch wiring (7 650 30)



### **6. TECHNICAL CHARACTERISTICS**

## ■ 6.1 Mechanical characteristics

Protection against solid bodies and liquids: IP20 Protection against impact: IK04

#### ■ 6.2 Material characteristics

- Material:
  - Plate ABS
  - Socket covers: Polycarbonate
  - Halogen-free
  - UV resistant

Self-extinguishing: 850°C/30 s for installing components holding live parts in place 650°C/30 s for other insulating components

### ■ 6.3 Electrical characteristics

Voltage: 250 V~ Current: 6 A for 7 65X 30 6 AX for 7 65X 29 Frequency: 50/60 Hz

#### ■ 6.4 Climatic characteristics

Usage temperature: -5°C to +35°C Storage temperature: -10°C to +70°C

### ■ 6.5 Support

Material of su