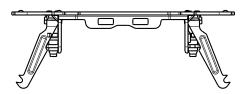

# ■ 6.6 Fixing with claws

Number of turns to open the claws: - 58 mm > 2,1 turns

-65 mm > 2,75 turns

Performance of double teeth claws: extraction resistance: