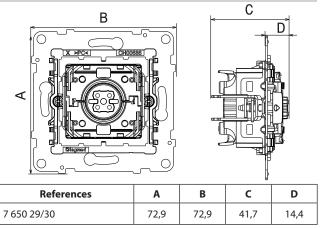

128, av. du Maréchal-de-Lattre-de-Tassigny - 87045 LIMOGES Cedex Tel: 0 (+33) 5 55 06 87 87 - Fax: 0 (+33) 5 55 06 88 88 www.legrand.com

SEANO<sup>™</sup> Control for opening with mechanical and electrical interlock

## Cat. No(s): 7 650 29/30



# 1. USE

Control mechanisms for roller shutters, blinds and awnings with mechanical and electrical interlock. Flush-mounting or surface-mounting. Screw and/or claw fixing.

| 2. RANGE                             |                |
|--------------------------------------|----------------|
| Description                          | Mechanism Only |
| INTERLOCKED ROLLER BLIND SWITCH      | 7 650 29       |
| INTERLOCKED ROLLER BLIND PUSH-BOTTON | 7 650 30       |



# 4. DIMENSIONS (mm)



# 5. CONNECTION

Flexible or rigid cables compatible. TYPE OF TERMINALS: Auto terminal TERMINAL CAPACITY: 2 x 2.5mm2/terminal STRIPPING LENGTH: 13mm

### ■ 5.1 Push-button wiring (7 650 29)



# SEANO<sup>™</sup> Control for opening with mechanical and electrical interlock

#### ■ 5.2 Switch wiring (7 650 30)



### **6. TECHNICAL CHARACTERISTICS**

## ■ 6.1 Mechanical characteristics

Protection against solid bodies and liquids: IP20 Protection against impact: IK04

#### ■ 6.2 Material characteristics

- Material:
  - Plate ABS
  - Socket covers: Polycarbonate
  - Halogen-free
  - UV resistant

Self-extinguishing: 850°C/30 s for installing components holding live parts in place 650°C/30 s for other insulating components

### ■ 6.3 Electrical characteristics

Voltage: 250 V~ Current: 6 A