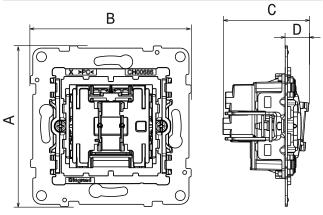

# 3. DISMANTLING

| References | Α    | В    | С  | D    |
|------------|------|------|----|------|
| 7 65002/12 | 72,9 | 72,9 | 40 | 10,8 |