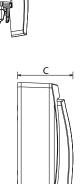

# 3. OVERALL DIMENSIONS (mm)

#### Surface-mounting

## 3. OVERALL DIMENSIONS (mm) (continued)

|                           | Α    | В    | с    |
|---------------------------|------|------|------|
| Configurable              | 53.5 | 54.7 | 29.5 |
| Surface-mounting complete | 72   | 72   | 31.4 |