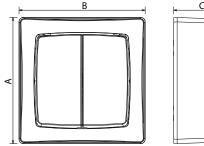

# 3. OVERALL DIMENSIONS (mm)

#### Configurable

## 3. OVERALL DIMENSIONS (mm) (continued)

|                           | Α    | В    | с    |
|---------------------------|------|------|------|
| Configurable              | 53.5 | 54.7 | 29.5 |
| Surface-mounting complete | 72   | 72   | 31.4 |