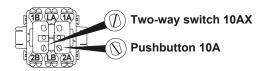

# 1. USE

- Lighting control mechanisms.
- Lighting control mechanisms with possible functions: \_Double two-way or double push button.
- \_ One two-way or one push button in right or left position.
- Supplied in change-over push-button mode with 2 half-fingers monted.

## 5.3 Electrical characteristics

Voltage: 250 V~ Frequency: 50 Hz Current: Push button version 10 A Two-way version 10 AX Maximum power on lamps with integrated ballast (LED lamps and compact fluorescent): 100 W