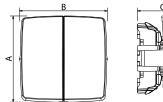

# 3. OVERALL DIMENSIONS (mm)

## 3. OVERALL DIMENSIONS (mm) (continued)

|                           | Α    | В    | с    |
|---------------------------|------|------|------|
| Configurable              | 53.5 | 54.7 | 29.5 |
| Surface-mounting complete | 72   | 72   | 31.4 |