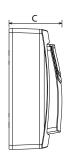

## 3. OVERALL DIMENSIONS (mm)

#### ■ Surface-mounting

## 3. OVERALL DIMENSIONS (mm) (continued)

|                  | Α    | В    | С    |
|------------------|------|------|------|
| Configurable     | 53,5 | 54,8 | 29,5 |
| Surface-mounting | 72   | 72   | 31,4 |