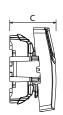

## 3. OVERALL DIMENSIONS (mm)

## 3. OVERALL DIMENSIONS (mm) (continued)

|                  | Α    | В    | С    |
|------------------|------|------|------|
| Configurable     | 53,5 | 54,8 | 29,5 |
| Surface-mounting | 72   | 72   | 31,4 |