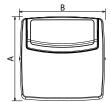

## 3. OVERALL DIMENSIONS (mm)

## 3. OVERALL DIMENSIONS (mm) (continued)

|                  | Α    | В    | С    |
|------------------|------|------|------|
| Configurable     | 53,5 | 54,8 | 29,5 |
| Surface-mounting | 72   | 72   | 31,4 |