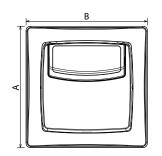

## 3. OVERALL DIMENSIONS (mm)

#### ■ Configurable

## 3. OVERALL DIMENSIONS (mm) (continued)

|                  | Α    | В    | С    |
|------------------|------|------|------|
| Configurable     | 53,5 | 54,8 | 29,5 |
| Surface-mounting | 72   | 72   | 31,4 |