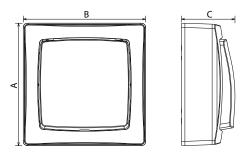

# 3. OVERALL DIMENSIONS (mm)

# 3. OVERALL DIMENSIONS (mm) (continued)

|                  | Α    | В    | С    |
|------------------|------|------|------|
| Configurable     | 53.5 | 54.8 | 29.5 |
| Surface-mounting | 72   | 72   | 31.4 |