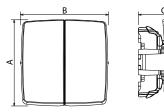

# 3. OVERALL DIMENSIONS (mm)

### **■** Configurable

# 3. OVERALL DIMENSIONS (mm) (continued)

|                  | Α    | В    | С    |
|------------------|------|------|------|
| Configurable     | 53.5 | 54.8 | 29.5 |
| Surface-mounting | 72   | 72   | 31.4 |