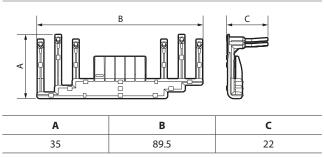

128, av. du Maréchal-de-Lattre-de-Tassigny - 87045 LIMOGES Cedex Tel. 33(0)5 55 06 87 87 - Fax: 33(0)5 55 06 88 88 www.legrand.com

# Céliane™ Power distribution comb



### 1. USAGE

Connection accessory, for quick connection between 2 and/or 3 2 P+E sockets, and/or USB charger sockets.

#### 2. RANGE

| Designation                                                                                   | Reference        |
|-----------------------------------------------------------------------------------------------|------------------|
| Connection comb compatible with socket outlet ref. CM0111 and USB charger socket ref. CM0154. | CM0100<br>CF0100 |

### 3. DIMENSIONS (mm)



Center distance: 71 mm

#### 4. CONNECTION

Clips onto automatic terminals on power sockets and/or USB charger sockets.

## **5. TECHNICAL CHARACTERISTICS**

5.1 Material characteristics
Surface: PP
Wires: tin-plated copper
Self-extinguishing:
850°C/30 s for insulating components holding live parts in place.
5.2 Electrical characteristics

Current: 16 A Voltage: 250 V~

### 5.3 Climate characteristics

Storage temperature: -10°C to +70°C Usage temperature: -5°C to +35°C

### 6. CLEANING

Surface cleaning with a cloth.

#### 7. STANDARDS AND APPROVALS

Compliant with installation and manufacturing standards. See e. catalogue.