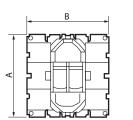

## 3. DIMENSIONS (mm)

| Α  | В  | С  | D  |
|----|----|----|----|
| 45 | 45 | 35 | 20 |