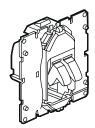

Céliane™ Cat. No(s): CM0311 Loudspeaker socket

# 1. USAGE

HP stroller socket.

Allows speaker connection.

Possibility of creating a double socket by combining 2 mechanisms. Recessed or surface mounting in box depth 40 mm minimum.