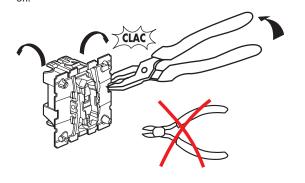

## 4. PREPARATION

This product can be dual-mounted once the side labs have been broken off.