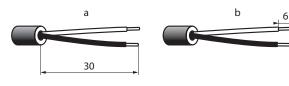

#### Stripping:

Recommended cable: audio cable 2 x 6 mm<sup>2</sup>

- a Cable unsheathing length: 30 mm
- b Core stripping length: 6 mm