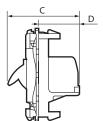

## 3. DIMENSIONS (mm)

| Α  | В  | С  | D  |
|----|----|----|----|
| 45 | 45 | 35 | 20 |