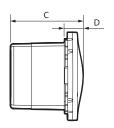

#### 3. DIMENSIONS (mm)

| Α  | В  | С    | D  | ØE |
|----|----|------|----|----|
| 45 | 45 | 43.5 | 11 | 53 |