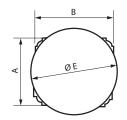

#### 3. DIMENSIONS (mm)

| Α  | В  | С    | D  | ØE |
|----|----|------|----|----|
| 45 | 45 | 43.5 | 11 | 53 |