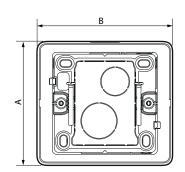

## 3. DIMENSIONS (mm)

| Frame       | Α  | В   | С    | C'   | D    |
|-------------|----|-----|------|------|------|
| 1 position  | 85 | 93  | 41.5 | -    | 25.5 |
| 2 positions | 85 | 164 | 43.5 | -    | 27.5 |
| 3 positions | 85 | 235 | -    | 39.5 | 37.5 |