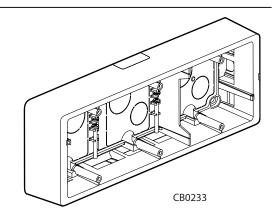

### 2. RANGE

| Description                                                                                                                 | White  | Black  |
|-----------------------------------------------------------------------------------------------------------------------------|--------|--------|
| Frame for surface installation - 1 position<br>Equipped with a removable entry for installation<br>on 20 x 12.5 mm molding  | CB0231 | CN0231 |
| Frame for surface installation - 2 positions<br>Equipped with a removable entry for installation<br>on 32 x 12.5 mm molding | CB0232 | CN0232 |
| Frame for surface installation - 3 positions<br>Equipped with a removable entry for installation<br>on 32 x 12.5 mm molding | CB0233 | CN0233 |