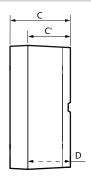

## 3. DIMENSIONS (mm)

| Frame       | Α  | В   | С    | C'   | D    |
|-------------|----|-----|------|------|------|
| 1 position  | 85 | 93  | 41.5 | -    | 25.5 |
| 2 positions | 85 | 164 | 43.5 | -    | 27.5 |
| 3 positions | 85 | 235 | -    | 39.5 | 37.5 |