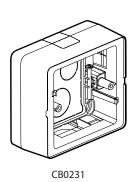

### 2. RANGE

| Description                                                                                                                 | White  | Black  |
|-----------------------------------------------------------------------------------------------------------------------------|--------|--------|
| Frame for surface installation - 1 position<br>Equipped with a removable entry for installation<br>on 20 x 12.5 mm molding  | CB0231 | CN0231 |
| Frame for surface installation - 2 positions<br>Equipped with a removable entry for installation<br>on 32 x 12.5 mm molding | CB0232 | CN0232 |
| Frame for surface installation - 3 positions<br>Equipped with a removable entry for installation<br>on 32 x 12.5 mm molding | CB0233 | CN0233 |