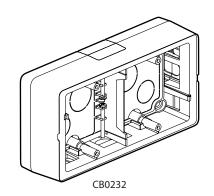

### 2. RANGE

| Description                                                                                                                 | White  | Black  |
|-----------------------------------------------------------------------------------------------------------------------------|--------|--------|
| Frame for surface installation - 1 position<br>Equipped with a removable entry for installation<br>on 20 x 12.5 mm molding  | CB0231 | CN0231 |
| Frame for surface installation - 2 positions<br>Equipped with a removable entry for installation<br>on 32 x 12.5 mm molding | CB0232 | CN0232 |
| Frame for surface installation - 3 positions<br>Equipped with a removable entry for installation<br>on 32 x 12.5 mm molding | CB0233 | CN0233 |