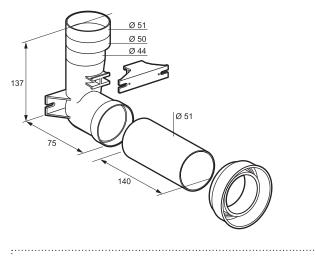

## 3. DIMENSIONS (mm)

**Note :** To ensure product compatibility, pay attention to the diameter and length of the vacuum cleaner hose connector.