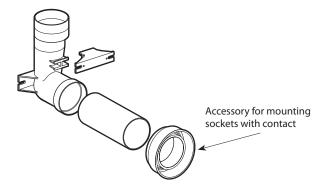

## 1. USE

Allows the installation of Céliane centralized suction socket with or without electrical contact.

Mounting on a surrounding wall, on a partition or in a cupboard.

## 2. RANGE

| Connection or recessing kit                                                                  | Cat. No |
|----------------------------------------------------------------------------------------------|---------|
| Includes straight and L-shaped connection accessories for installing central vacuum outlets. | CM0261  |