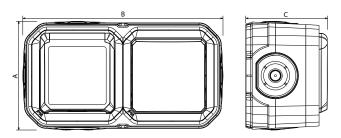

# 3. OVERALL DIMENSIONS (mm)

|                         | Α    | В     | С     |
|-------------------------|------|-------|-------|
| Flush-mounting complete | 84.5 | 155.5 | 63.55 |