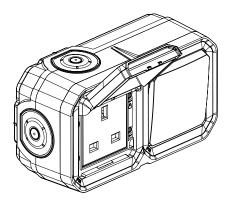

## 1. USE

Weatherproof wiring accessory system for residential and professional plant rooms (garages, cellars, car parks, industrial workshops and kitchens) as well as outdoor environments (terraces, gardens, camp sites, etc). Socket outlets with protection eclips and lighting control.

### 2. RANGE

|                            |  | References : Designations             |           |
|----------------------------|--|---------------------------------------|-----------|
| Flush-mounting<br>complete |  | 2P+T and two-way socket<br>horizontal | 0 697 50L |