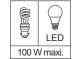

### ■ 5.3 Electrical characteristics

Voltage: 250 V~ Current: Socket: 16 A

: Lingthing control 10 AX

Maximum power on lamps with integrated ballast (LED lamps and compact fluorescent): 100 W

Frequency: 50 Hz