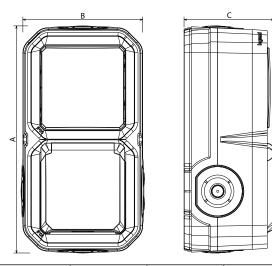

### 3. OVERALL DIMENSIONS (mm)

|                         | Α     | В    | С     |
|-------------------------|-------|------|-------|
| Flush-mounting complete | 155.5 | 84.5 | 61.55 |