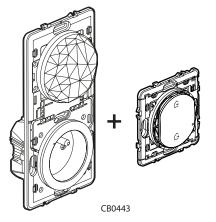

#### **Comprises:**

2 RANGE

| 2. RANGE                                                                                                                                                                                                                                                                           |        |        |          |
|------------------------------------------------------------------------------------------------------------------------------------------------------------------------------------------------------------------------------------------------------------------------------------|--------|--------|----------|
| Description                                                                                                                                                                                                                                                                        | White  | Black  | Titanium |
| <b>Connected starter pack</b> includes:<br>1 connected relay socket + 1 wireless general control<br>(supplied with battery).<br>Supplied with site protection cover.<br>Equipped with a RESET button (hidden) used to return<br>to factory settings.<br>To be equipped with plate. | CB0443 | CN0443 | CT0443   |
| Additional wireless general control.<br>Supplied with battery.<br>Equipped with an LED indicator (configuration) and<br>a RESET button (hidden) used to return to factory<br>settings.<br>Repositionable self-adhesive fixings supplied.<br>To be equipped with plate.             | CB0400 | CN0400 | CT0400   |