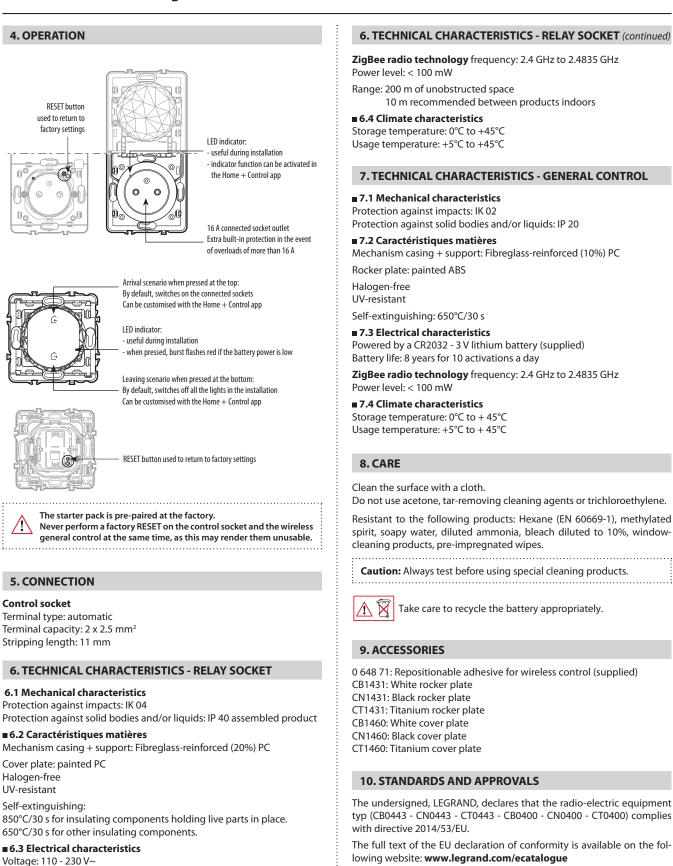

### • A Control socket (Zigbee relay/WiFi)

Installation in 1-gang box 40 mm deep (minimum), instead of a standard socket outlet.

Claw and/or screw fixing.

Connected socket which can be controlled by a wireless lighting control and/or remotely via your smartphone.

The socket can be used to measure instantaneous and total consumption of the connected device, which can be viewed on the Home + Control app.

One-piece mechanism (grid + mechanism).

- A wireless general control, used to control leaving home/coming home scenes involving lights, roller shutters and connected sockets.
- Fixes directly on the wall or screws onto a flush-mounting box. Multigang versions can be combined with other wiring accessories.
- Fits on a piece of furniture (movable).