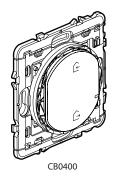

| 2. RANGE                                                                                                                                                                                                                                                                           |        |        |          |
|------------------------------------------------------------------------------------------------------------------------------------------------------------------------------------------------------------------------------------------------------------------------------------|--------|--------|----------|
| Description                                                                                                                                                                                                                                                                        | White  | Black  | Titanium |
| <b>Connected starter pack</b> includes:<br>1 connected relay socket + 1 wireless general control<br>(supplied with battery).<br>Supplied with site protection cover.<br>Equipped with a RESET button (hidden) used to return<br>to factory settings.<br>To be equipped with plate. | CB0443 | CN0443 | CT0443   |
| Additional wireless general control.<br>Supplied with battery.<br>Equipped with an LED indicator (configuration) and<br>a RESET button (hidden) used to return to factory<br>settings.<br>Repositionable self-adhesive fixings supplied.<br>To be equipped with plate.             | CB0400 | CN0400 | CT0400   |