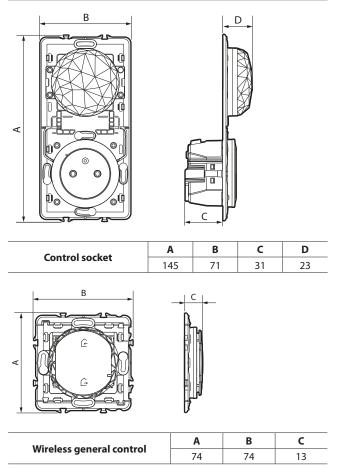

### 3. DIMENSIONS (mm)

Current: 16 A Power: 3680 W max. Frequency: 50/60 Hz Standby consumption: 7.2 mA

Updated:

Created: 02/04/2024