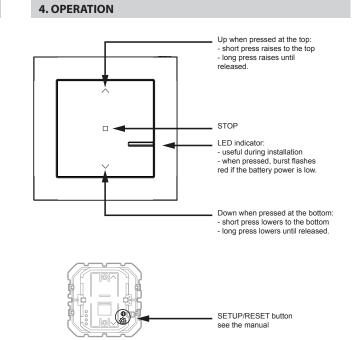

# **5. TECHNICAL CHARACTERISTICS**

### 5.1 Mechanical characteristics

Protection against impacts: IK 02 Protection against solid bodies/liquids: - IP 20 without plate and rocker plate -IP 40 for assembled product

#### 5.2 Material characteristics

Plate: ABS Sub-plate: PC Rocker plate: ABS Colours: White RAL 9003 - Ivory RAL 1013 Aluminium, Black Mechanism casing with support: Fibreglass-reinforced (10 %) PC Halogen-free UV resistant

Self-extinguishing: 650°C/30 s

#### ■ 5.3 Electrical characteristics

Powered by a CR2032 - 3 V lithium battery (supplied) Battery life: 8 years for 10 activations a day ZigBee radio technology frequency: 2.4 GHz to 2.4835 GHz Power level: < 100 mW Wireless mesh network, self-adaptive and secure (AES 128), conforming to standard IEEE 802.15.4 (LR-WPAN)

#### ■ 5.4 Climatic characteristics

Usage temperature:  $+5^{\circ}$  C to  $+45^{\circ}$  C Storage temperature:  $0^{\circ}$  C to  $+45^{\circ}$  C