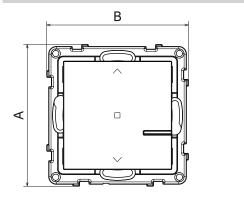

## 3. DIMENSIONS (mm)

| References | Α    | В    | с    |
|------------|------|------|------|
| 7 22X 79   | 72,9 | 72,9 | 11,5 |