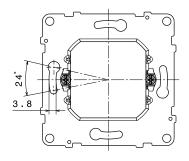

#### **■** 6.5 Support

Material of support: -Metal Angular adjusting:

#### **■ 6.6 Fixing with claws**

Number of turns to open the claws:

- 58 mm > 2,1 turns
- 65 mm > 2,75 turns