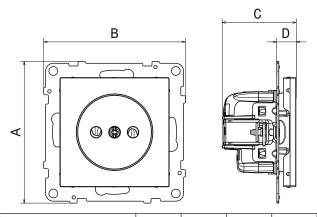

# 3. DIMENSIONS (mm)

| References  | Α    | В    | С    | D   |
|-------------|------|------|------|-----|
| 7 21X 19/33 | 72,9 | 72,9 | 37,6 | 9,8 |