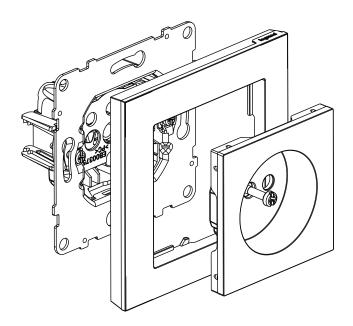

Suno™

# Socket outlets - without earthing contact 16A

Cat. No(s): 7 21X 19, 7 21X 33



# 1. USE

Socket outlets with or without shutters. Flush-mounting.
Screw and/or claw fixing.

| 2. RANGE                         |          |          |          |          |  |
|----------------------------------|----------|----------|----------|----------|--|
| SOCKET OUTLETS WITHOUT SHUTTERS: | White    | lvory    | Aluminum | Black    |  |
| 2P sockets screw terminal        | 7 211 33 | 7 212 33 | 7 213 33 | 7 214 33 |  |
| SOCKET OUTLETS WITH SHUTTERS:    | White    | lvory    | Aluminum | Black    |  |
| 2P sockets screw terminal        | 7 211 19 | -        | 7 213 19 | 7 214 19 |  |

# 3. DISMANTLING



# 3. DIMENSIONS (mm)



| References  | Α    | В    | С    | D   |
|-------------|------|------|------|-----|
| 7 21X 19/33 | 72,9 | 72,9 | 37,6 | 9,8 |

#### 5. CONNECTION

Flexible or rigid cables compatible.

| TYPE OF TERMINALS:                       |          |          |
|------------------------------------------|----------|----------|
| Screw terminal Tightening torque: 0,8 Nm | 7 21X 19 | 7 21X 33 |

Terminal capacity:

6 X 2.5mm<sup>2</sup>

Stripping length:

10mm

Screwdriver:

Posidirve 1, flat 4mm

## **6. TECHNICAL CHARACTERISTICS**

### ■ 6.1 Mechanical characteristics

Protection against solid bodies and liquids:

| IP20 | 7 21X 19 | 7 21X 33 |
|------|----------|----------|

Protection against impact: IK04

#### ■ 6.2 Material characteristics

Polygloss appearance

Col