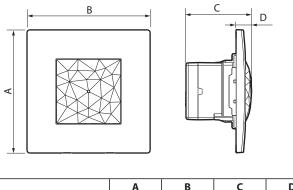

# 3. DIMENSIONS (mm)

| Gateway | Α  | В  | С  | D  |
|---------|----|----|----|----|
|         | 86 | 86 | 46 | 11 |

| Wireless General Control | Α  | В  | С  |
|--------------------------|----|----|----|
|                          | 86 | 86 | 12 |