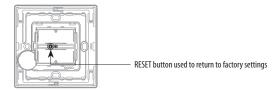

# 2. RANGE

| Description                                                                                                                                                                                                                         | Silver     | Black      | White      |
|-------------------------------------------------------------------------------------------------------------------------------------------------------------------------------------------------------------------------------------|------------|------------|------------|
| Gateway: Supplied complete with plate.                                                                                                                                                                                              |            |            |            |
| Additional wireless general control: Supplied complete with battery, plate and repositionable self-adhesive fixings. Equipped with an LED indicator (configuration) and a RESET button (hidden) used to return to factory settings. | 2 815 01DS | 2 815 01MB | 2 815 01MW |

# 4. OPERATION

The starter pack is pre-paired at the factory

Never perform a factory RESET on the gateway module and the wireless general control at the same time, as this may render them unusable.