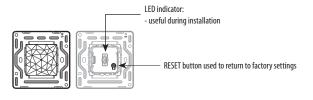

# 2. RANGE

| Description                                                                                                                                                                                                                         | Silver     | Black      | White      |
|-------------------------------------------------------------------------------------------------------------------------------------------------------------------------------------------------------------------------------------|------------|------------|------------|
| Gateway: Supplied complete with plate.                                                                                                                                                                                              |            |            |            |
| Additional wireless general control: Supplied complete with battery, plate and repositionable self-adhesive fixings. Equipped with an LED indicator (configuration) and a RESET button (hidden) used to return to factory settings. | 2 815 01DS | 2 815 01MB | 2 815 01MW |

# 4. OPERATION

The starter pack is pre-paired at the factory

Never perform a factory RESET on the gateway module and the wireless general control at the same time, as this may render them unusable.