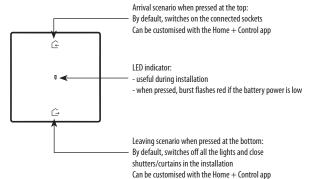

# 1. USE

This pack enables you to create a connected installation in your home.

It can be used to control lighting, roller shutters and electrical equipment plugged into connected products

- using your smartphone and the Home + Control app
- using voice assistants
- from the general control at the entrance to your home

# • A gateway (Zigbee relay/WiFi)

Installation in 1-gang box 35 mm deep (minimum), instead of a standard product. Fixing with screws.

- A wireless general control, used to control leaving home/coming home scenes involving lights, roller shutters and connected sockets.
- Fixes directly on the wall or screws onto a flush-mounting box.
- Fits on a piece of furniture (movable).