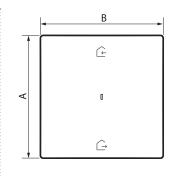

# 3. DIMENSIONS (mm)

| Gateway | Α  | В  | С  | D  |
|---------|----|----|----|----|
|         | 86 | 86 | 46 | 11 |

| Wireless General Control | Α  | В  | С  |
|--------------------------|----|----|----|
|                          | 86 | 86 | 12 |