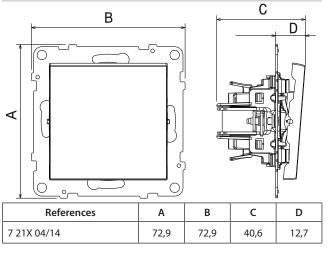

Suno™ Lighting controls 16 AX Cat. No(s): 7 21X 04/14





## 1. USE

Lighting controls mechanism 16 AX - 250 V $\sim$ . Flush-mounting or surface-mounting. Screw and/or claw fixing.

## 2. RANGE

| 16AX Switch with automatic terminal | White    | lvory    | Aluminum | Black    |
|-------------------------------------|----------|----------|----------|----------|
| 1-WAY SWITCH                        | 7 211 04 | 7 212 04 | 7 213 04 | 7 214 04 |
| 1-WAY SWITCH ILLUMINATED            | 7 211 14 | 7 212 14 | 7 213 14 | 7 214 14 |

# 3. DISMANTLING



# 4. DIMENSIONS (mm)



# 5. CONNECTION

Flexible or rigid cables compatible.

Type of terminals: Automatic terminal

Terminal capacity: 2 x 2.5mm2/terminal

Stripping length: 13mm

## **6. TECHNICAL CHARACTERISTICS**

#### ■ 6.1 Mechanical characteristics

Protection against solid bodies and liquids: IP 20 Protection against impact: IK 04

### ■ 6.2 Material characteristics

Polygloss appearance

Colour molded:

- White RAL 9003 - Ivory RAL 1013

Matt colour painted:

- Aluminum RAL 9023 - Black RAL 9017

#### Material:

- Plate ABS
- Socket covers: Polycarbonate
- Halogen-free
- UV resistant

Self-extinguishing:

 $850^{\circ}\text{C/30}$  s for insulating components holding live parts in place  $650^{\circ}\text{C/30}$  s for other insulating components

# ■ 6.3 Electrical characteristics

Voltage: 250 V~ Cu