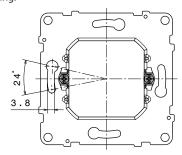

inst impact: IK 04

### ■ 6.2 Material characteristics

Polygloss appearance

Colour molded:

- White RAL 9003 - Ivory RAL 1013

Matt colour painted:

- Aluminum RAL 9023 - Black RAL 9017

#### Material:

- Plate ABS
- Socket covers: Polycarbonate
- Halogen-free
- UV resistant

Self-extinguishing:

 $850^{\circ}\text{C/30}$  s for insulating components holding live parts in place  $650^{\circ}\text{C/30}$  s for other insulating components

# ■ 6.3 Electrical characteristics

Voltage: 250 V~ Current: 16 AX

Max. power for self-ballasted lamps: 100 W

Frequency: 50/60 Hz

# ■ 6.4 Climate characteristics

Usage temperature: -  $5^{\circ}$ C to +  $35^{\circ}$ C Storage temperature: -  $10^{\circ}$ C to +  $70^{\circ}$ C

### **■** 6.4 Support

Material of support: -Metal Angular adjusting:



## ■ 6.6 Fixing with claws

Number of turns to open the claws:

- 58 mm > 2,1 turns
- 65 mm > 2,75 turns



Updated: 30/05/2022

Performance of double teeth claws: extraction resistance:

## 7. MAINTENANCE

Surface cleaning with a cloth.

Do not use:

Acetone, tar remover, trichlorothylene.

Technical data sheet: F03655EN/00

Maintenance with the following products:

Hexane (EN 60669-1), Methylated spirit, Soapy water, Diluted ammonia, Bleach diluted to 10%, Window-cleaning products.

**Caution:** Always test before using other special cleaning products.

### 8. STANDARDS AND APPROVALS

Compliant with installation and manufacturing standards. Refer to e-catalogue.

2/2