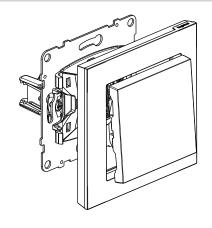

Suno™ Lighting controls 16 AX Cat. No(s): 7 21X 04/14





## 1. USE

Lighting controls mechanism 16 AX - 250 V $\sim$ . Flush-mounting or surface-mounting. Screw and/or claw fixing.

## 2. RANGE

| 16AX Switch with automatic terminal | White    | lvory    | Aluminum | Black    |
|-------------------------------------|----------|----------|----------|----------|
| 1-WAY SWITCH                        | 7 211 04 | 7 212 04 | 7 213 04 | 7 214 04 |
| 1-WAY SWITCH ILLUMINATED            | 7 211 14 | 7 212 14 | 7 213 14 | 7 214 14 |

# 3. DISMANTLING



# 4. DIMENSIONS (mm)



# 5. CONNECTION

Flexible or rigid cables compatible.

Type of terminals: Automatic terminal

Terminal capacity: 2 x 2.5mm2/terminal

Stripping length: 13mm

## **6. TECHNICAL CHARACTERISTICS**

#### ■ 6.1 Mechanical characteristics

Protection against solid bodies and liquids: IP 20 Protection against impact: IK 04

### ■ 6.2 Material characteristics

Polygloss appearance

Colour molded:

- White RAL 9003 - Ivory RAL 1013

Matt colour painted:

- Aluminum RAL 9023 - Black RAL 9017

#### Material:

- Plate ABS
- Socket covers: Polycarbonate
- Halogen-free
- UV resistant

Self-extinguishing:

 $850^{\circ}\text{C/30}$  s for insulating components holding live parts in place  $650^{\circ}\text{C/30}$  s for other insulating components

# ■ 6.3 Electrical characteris