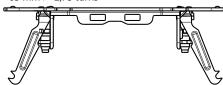

03 - Ivory RAL 1013

Matt colour painted:

- Aluminum RAL 9023 - Black RAL 9017

#### Material:

- Plate ABS
- Socket covers: Polycarbonate
- Halogen-free
- UV resistant

Self-extinguishing:

 $850^{\circ}\text{C/30}$  s for insulating components holding live parts in place  $650^{\circ}\text{C/30}$  s for other insulating components

# ■ 6.3 Electrical characteristics

Voltage: 250 V~ Current: 16 AX

Max. power for self-ballasted lamps: 100 W

Frequency: 50/60 Hz

# ■ 6.4 Climate characteristics

Usage temperature: -  $5^{\circ}$ C to +  $35^{\circ}$ C Storage temperature: -  $10^{\circ}$ C to +  $70^{\circ}$ C

### **■** 6.4 Support

Material of support: -Metal Angular adjusting:



## ■ 6.6 Fixing with claws

Number of turns to open the claws:

- 58 mm > 2,1 turns
- 65 mm > 2,75 turns



Updated: 30/05/2022

Performance of double teeth claws: extraction resistance:

## 7. MAINTENANCE

Surface cleaning with a cloth.

Do not use:

Acetone, tar remover, trichlorothylene.

Technical data sheet: F03655EN/00

Maintenance with the following products:

Hexane (EN 60669-1), Methylated spirit, Soapy water, Diluted ammonia, Bleach diluted to 10%, Window-cleaning products.

**Caution:** Always test before using other special cleaning products.

### 8. STANDARDS AND APPROVALS

Compliant with installation and manufacturing standards. Refer to e-catalogue.

2/2