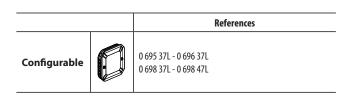

# **L<sup>\*</sup> legrand**®

128, av. du Maréchal-de-Lattre-de-Tassigny - 87045 LIMOGES Cedex Tél. : 0 (+33) 5 55 06 87 87 - Fax : 0 (+33) 5 55 06 88 88 www.legrand.com

# Plexo<sup>™</sup> Blanking plate





#### 1. USE

Waterproof equipment system intended for residential and professional technical locations (garages, cellars, car parks, workshops and industrial kitchens, etc.) as well as outdoor environments (terraces, gardens, campsites, etc.).

Enables a function to be put on hold on a box or plate support.

## 2. RANGE



## 3. OVERALL DIMENSIONS (mm)



#### **4. TECHNICAL CHARACTERISTICS**

#### 4.1 Protection index

Protection against solid bodies and liquids: IP 55 Protection against impact: IK 07

#### 4.2 Caractéristiques matières

Front plate : PP + SEBS Shutter : ABS UV-resistant Halogen-free Resistance to salt spray: 7 days (168 h)

Self-extinguishing: 650°C/30 s for other insulating components.

## 4.3 Climate characteristics

Usage temperature: -  $10^{\circ} a + 40^{\circ} C$ Storage temperature: -  $25^{\circ} C a + 60^{\circ} C$ 

#### **5. CLEANING**

Surface cleaning with a cloth. Do not use: acetone, tar remover, trichloroethylene.

Maintenance with the following products: Hexane (EN 60669-1), Methylated spirit, Soapy water, Diluted ammonia, Bleach diluted to 10%, Window-cleaning products