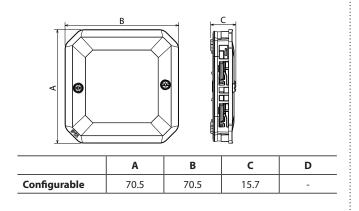

# **L<sup>\*</sup> legrand**®

128, av. du Maréchal-de-Lattre-de-Tassigny - 87045 LIMOGES Cedex Tél. : 0 (+33) 5 55 06 87 87 - Fax : 0 (+33) 5 55 06 88 88 www.legrand.com

# Plexo<sup>™</sup> Blanking plate





#### 1. USE

Waterproof equipment system intended for residential and professional technical locations (garages, cellars, car parks, workshops and industrial kitchens, etc.) as well as outdoor environments (terraces, gardens, campsites, etc.).

Enables a function to be put on hold on a box or plate support.

## 2. RANGE



## 3. OVERALL DIMENSIONS (mm)



#### **4. TECHNICAL CHARACTERISTICS**

#### 4.1 Protection index

Protection against solid bodies and liquids: IP 55 Protection against impact: IK 07

#### 4.2 Caractéristiques matières

Front plate : PP + SEBS Shutter : ABS UV-resistant Halogen-free Resistance to salt spray: 7 days (168 h)

Self-extinguishing: 650°C/30 s for other insulating components.

## 4.3 Climate characteristics

Usage temperature: -  $10^{\circ} a + 40^{\circ} C$ Storage temperature: -  $25^{\circ} C a + 60^{\circ} C$ 

#### **5. CLEANING**

Surface cleaning with a cloth. Do not use: acetone, tar remover, trichloroethylene.

Maintenance with the following products: Hexane (EN 60669-1), Methylated spirit, Soapy water, Diluted ammonia, Bleach diluted to 10%, Window-cleaning products, Pre-saturated wipes.

**Caution