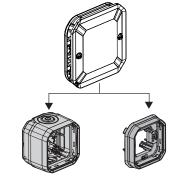

# **L<sup>\*</sup> legrand**®

128, av. du Maréchal-de-Lattre-de-Tassigny - 87045 LIMOGES Cedex Tél. : 0 (+33) 5 55 06 87 87 - Fax : 0 (+33) 5 55 06 88 88 www.legrand.com

# Plexo<sup>™</sup> Blanking plate





#### 1. USE

Waterproof equipment system intended for residential and professional technical locations (garages, cellars, car parks, workshops and industrial kitchens, etc.) as well as outdoor environments (terraces, gardens, campsites, etc.).

Enables a function to be put on hold on a box or plate support.

## 2. RANGE



## 3. OVERALL DIMENSIONS (mm)



#### **4. TECHNICAL CHARACTERISTICS**

#### 4.1 Protection index

Protection against solid bodies and liquids: IP 55 Protection against impact: IK 07

#### 4.2 Caractéristiques matières

Front plate : PP + SEBS Shutter : ABS UV-resistant Halogen-free Resistance to salt spray: 7 days (168 h)

Self-extinguishing: 650°C/30 s for other insulating components.

## 4.3 Climate characteristics

Usage temperature: -  $10^{\circ} a + 40^{\circ}