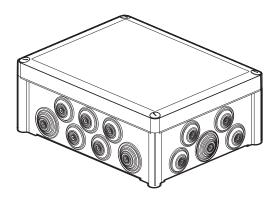

### 1. USE

Rectangular weatherproof box with interchangeable membrane glands with direct entry for an IRL tube up to  $\emptyset$  16 mm and R02V cables. Marked cut-out for IRL tubes  $\emptyset$  > 16 mm.

Can be used as a junction box.

Class II ensured by protective caps (supplied) for the fixing screws.

#### 2. RANGE

| Description                                                                                                                            | Grey     |
|----------------------------------------------------------------------------------------------------------------------------------------|----------|
| <ul> <li>Junction box with 24 entries</li> <li>Ø cables and tubes accepted 4 to 40 mm</li> <li>Cover closed with a 1/4 turn</li> </ul> | 0 921 96 |