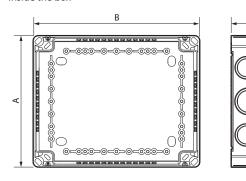

### 3. DIMENSIONS (mm)

Inside the box

| Α   | В   | С   |
|-----|-----|-----|
| 240 | 310 | 130 |

#### 3. DIMENSIONS (mm) (continued)

Outside the box