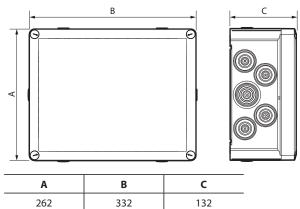

### 3. DIMENSIONS (mm)

Inside the box

| Α   | В   | С   |
|-----|-----|-----|
| 240 | 310 | 130 |

#### 3. DIMENSIONS (mm) (continued)

Outside the box