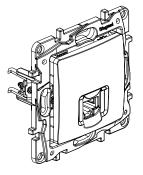

## 1. USE

Telephone sockets: Fitted with a modular Jack connector with 1/4-turn terminals for fast connection. Option of tap-off connection. RJ11 (4 contacts)

Mechanisms to be equipped with plates.

Screws or claws fixing.