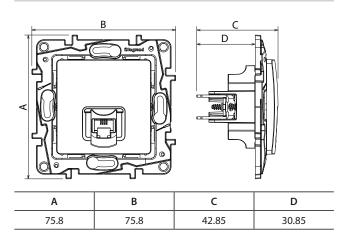

128, av. du Maréchal-de-Lattre-de-Tassigny - 87045 LIMOGES Cedex Tel.: 0 (+33) 5 55 06 87 87 - Fax: 0 (+33) 5 55 06 88 88 www.legrand.com

# Niloé<sup>™</sup> sélection\_

**RJ11 sockets** 



## 1. USE

Telephone sockets: Fitted with a modular Jack connector with 1/4-turn terminals for fast connection. Option of tap-off connection. RJ11 (4 contacts)

Mechanisms to be equipped with plates.

Screws or claws fixing.

#### 2. RANGE

| Designation | Aluminium | Antharcite | Smoked grey | Pearl    |
|-------------|-----------|------------|-------------|----------|
| RJ11 socket | 7 621 69  | 7 622 69   | 7 623 69    | 7 624 69 |

## 3. OVERALL DIMENSIONS (mm)



## 4. CONNECTION

Maximum number of connections and disconnections: 5 without replacing the wire.

Endurance: 750 operations (plugging in/unplugging).

## **5. TECHNICAL CHARACTERISTICS**

## 5.1 Mechanical characteristics

Protection against solid bodies and liquids: IP 21 Protection against impact: IK 04

#### 5.2 Material characteristics

Material: Cover-plate: ABS

Mechanism casing: PC Support: PC grey RAL 7037 Claws: Steel

Halogen-free UV-resistant

Self-extinguishing: 650°C/30 s

## 5.3 Electrical characteristics

Breakdown voltage 1000 VDC Contact resistance 20 m  $\Omega$  Insulation resistance 500 m  $\Omega$  at 100 VDC

## 5.4 Climate characteristics

Storage temperature :  $-10^{\circ}$ C to  $+70^{\circ}$ C Usage temperature:  $-5^{\circ}$ C to  $+40^{\circ}$ C

## **6. MAI