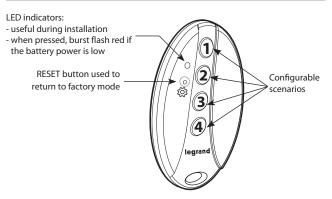

### 2. RANGE

| Description                                                                                                                                                                                | Graphite |
|--------------------------------------------------------------------------------------------------------------------------------------------------------------------------------------------|----------|
| Connected poket remote control, 4 configurable scenarios.<br>Supplied with battery.<br>With LED indicator (configuration) and RESET button<br>(hidden) used to return to factory settings. | 0 676 95 |

## ■ 5.3 Electrical characteristics

Powered by a CR2032 - 3 V lithium battery (supplied) Battery life: 8 years for 10 activations a day

Frequency band: 2.4 to 2.44835 GHz Power level: < 100 mW