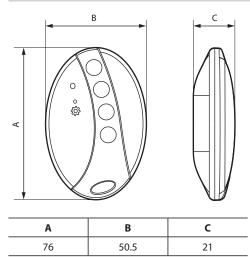

ghts, appliances, roller shutters).

Requires the prior installation of a starter pack for connected installation or a Control modul.

With keychain hook.

### 2. RANGE

| Description                                                                                                                                                                                | Graphite |
|--------------------------------------------------------------------------------------------------------------------------------------------------------------------------------------------|----------|
| Connected poket remote control, 4 configurable scenarios.<br>Supplied with battery.<br>With LED indicator (configuration) and RESET button<br>(hidden) used to return to factory settings. | 0 676 95 |

## 3. DIMENSIONS (mm)



## 4. FONCTIONNEMENT



### **5. TECHNICAL CHARACTERISTICS**

#### 5.1 Mechanical characteristics

Protection against impacts: IK 02 Protection against solid bodies and liquids: IP 20

## 5.2 Material characteristics

Housing and front cover: ABS Halogen-free

UV resistant

## ■ 5.3 Electrical characteristics

Powered by a CR2032 - 3 V lithium battery (supplied) Battery life: 8 years for 10 activations a day

Frequency band: 2.4 to 2.44835 GHz Power level: < 100 mW

#### **5.4 Climate characteristics**

Usage temperature:  $+5^{\circ}C$  to  $+45^{\circ}C$ Storage temperature:  $0^{\circ}C$  to  $+45^{\circ}C$ 

## 6. CARE

Clean the surface with a cloth.

Do not use acetone, tar-removing cleaning agents or trichloroethylene.

Resistant to the following products: Hexane (EN 60669-1), met