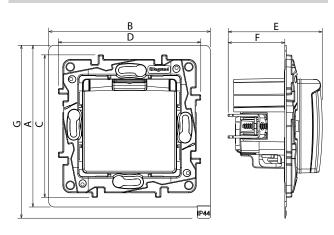

#### 3. DIMENSIONS (mm)

| Α  | В  | с    | D    | E  | F    | G  |
|----|----|------|------|----|------|----|
| 86 | 86 | 75.8 | 75.8 | 50 | 30.1 | 92 |