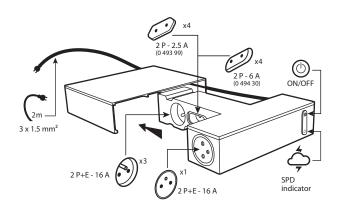

Equipped with an SPD

Supplied with self-locking cable tie to hold the cords together.

## 2. RANGE

| • 2 m power supply cord (3 G 1.5 mm²) with moulded | 94 30<br>93 99 |
|----------------------------------------------------|----------------|

#### ■ 5.3 Electrical characteristics

Voltage: 230 V~ Power: 3680 W

• 2P+E sockets: 16 A

• 2P sockets: 6 A (Cat. No. 0 494 30)

• 2P sockets: 2.5 A (Cat. No. 0 493 99)

• SPD: Uc: 275 V - 50 Hz Uoc: 4 kV Isccr: 3.0 kA Up: 1 kV Type: 3

#### SPD:

- The switch is set to ON and the green LED is lit: The SPD is active and protects any plugged-in appliances.
- The switch is set to ON and the green LED is off: the SPD has protected against lightning but is no longer protecting the plugged-in appliances.