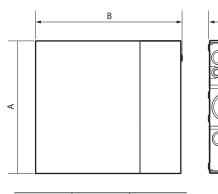

# 4. DIMENSIONS (mm)

| Α   | В   | С  |
|-----|-----|----|
| 210 | 232 | 56 |

| D   | E   | F    |
|-----|-----|------|
| 157 | 117 | 58.5 |