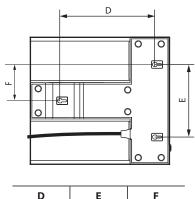

# 4. DIMENSIONS (mm)

| Α   | В   | С  |
|-----|-----|----|
| 210 | 232 | 56 |

| D   | E   | F    |
|-----|-----|------|
| 157 | 117 | 58.5 |