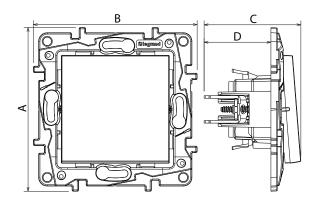

### 3. DIMENSIONS (mm)

| References | Α    | В    | С    | D  |
|------------|------|------|------|----|
| 8 63X 09   | 75.0 | 75.0 | 44.5 | 21 |
| 8 63X 10   | 75.8 | 75.8 | 44.5 | 31 |