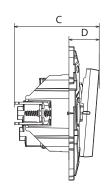

## 3. DIMENSIONS (mm)

| Α    | В    | С  | D    |
|------|------|----|------|
| 75.8 | 75.8 | 48 | 17,1 |

| Α    | В    | С  | D    |
|------|------|----|------|
| 75.8 | 75.8 | 46 | 15,1 |