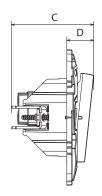

## 3. DIMENSIONS (mm)

| Α    | В    | С  | D    |
|------|------|----|------|
| 75.8 | 75.8 | 48 | 17,1 |

| Α    | В    | С  | D    |
|------|------|----|------|
| 75.8 | 75.8 | 46 | 15,1 |