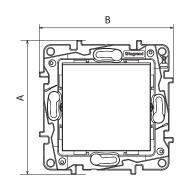

## 3. DIMENSIONS (mm)

| Α    | В    | С  | D    |
|------|------|----|------|
| 75.8 | 75.8 | 48 | 17,1 |

| Α    | В    | С  | D    |
|------|------|----|------|
| 75.8 | 75.8 | 46 | 15,1 |