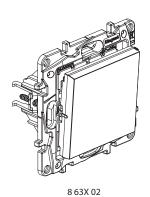

# Niloé™ STEP Lighting controls

Cat. No(s): 8 63X 02/03

## 1. USE

Lighting controls mechanisms 8 63X 02 10 AX - 250 V~. Lighting controls mechanisms 8 63X 03 20 AX - 250 V~. Mechanisms supplied with protection cover. To be equipped with plates one or several gangs. Flush-mounting or surface-mounting. Screw or claw fixing.

| 2. RANGE                  |          |           |          |  |  |
|---------------------------|----------|-----------|----------|--|--|
| Description               | White    | Aluminium | Black    |  |  |
| One-gang, 2P switch       | 8 631 02 | 8 633 02  | 8 635 02 |  |  |
| Three-gang one-way switch | 8 631 03 | 8 633 03  | 8 635 03 |  |  |