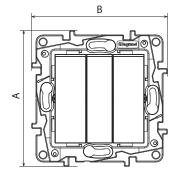

## 3. DIMENSIONS (mm)

| Α    | В    | С  | D    |
|------|------|----|------|
| 75.8 | 75.8 | 48 | 17,1 |

| Α    | В    | С  | D    |
|------|------|----|------|
| 75.8 | 75.8 | 46 | 15,1 |