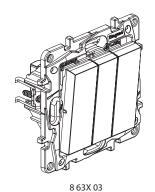

# Niloé™ STEP Lighting controls

Cat. No(s): 8 63X 02/03

## 1. USE

Lighting controls mechanisms 8 63X 02 10 AX - 250 V~. Lighting controls mechanisms 8 63X 03 20 AX - 250 V~. Mechanisms supplied with protection cover. To be equipped with plates one or several gangs. Flush-mounting or surface-mounting. Screw or claw fixing.

| 2. RANGE                  |          |           |          |  |  |
|---------------------------|----------|-----------|----------|--|--|
| Description               | White    | Aluminium | Black    |  |  |
| One-gang, 2P switch       | 8 631 02 | 8 633 02  | 8 635 02 |  |  |
| Three-gang one-way switch | 8 631 03 | 8 633 03  | 8 635 03 |  |  |