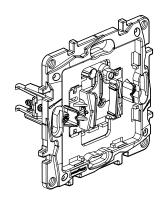

### 1. USE

Lighting controls mechanisms.
Supplied with protection cover.
Flush or surface mounting.
Screw or screw and claw mounting with claws.
To be fitted with one-gang or multi-gang plates.

#### ■ 5.2 Material characteristics

Material: - Box of the mechanism: PC

Halogen free UV resistant

- Claws: steel

Material of the support : - PC

- Halogen free