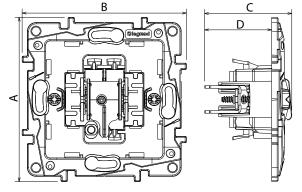

# 3. DIMENSIONS (mm)

| Α    | В    | С    | D  |
|------|------|------|----|
| 75.8 | 75.8 | 40.2 | 31 |