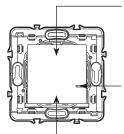

#### 4. OPERATION

Short press: ON/OFF Long press: Dimming +

LED indicator:

- useful during installation

- when pressed, burst flashes red if the battery power is low

Short press: ON/OFF Long press: Dimming -

RESET button used to return to factory settings