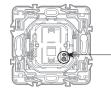

#### 2. RANGE

| Description                                                                                                                                                                                                                                                                                           | White      |
|-------------------------------------------------------------------------------------------------------------------------------------------------------------------------------------------------------------------------------------------------------------------------------------------------------|------------|
| Wireless lighting and socket control, for an ON/OFF, dimmer, centralisation function. Supplied with battery. Equipped with an LED indicator (configuration) and a RESET button (hidden) used to return to factory settings. Repositionable self-adhesive fixings supplied. To be equipped with plate. | 0 777 23LA |

RESET button used to return to factory settings