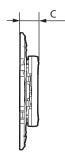

| White      |
|-------------------------------------------------------------------------------------------------------------------------------------------------------------------------------------------------------------------------------------------------------------------------------------------------------|------------|
| Wireless lighting and socket control, for an ON/OFF, dimmer, centralisation function. Supplied with battery. Equipped with an LED indicator (configuration) and a RESET button (hidden) used to return to factory settings. Repositionable self-adhesive fixings supplied. To be equipped with plate. | 0 777 23LA |

## 3. DIMENSIONS





| Α  | В  | С  |
|----|----|----|
| 74 | 74 | 12 |

#### 4. OPERATION



Short press: ON/OFF Long press: Dimming +

LED indicator:

- useful during installation

- when pressed, burst flashes red if the battery power is low

Short press: ON/OFF Long press: Dimming -



RESET button used to return to factory settings

# **5. TECHNICAL CHARACTERISTICS**

### ■ 5.1 Mechanical characteristics

Protection against impacts: IK 02

Protection against solid bodies/liquids: IP 20 without plate or rocker plate IP 40 for assembled product

#### ■ 5.2 Material characteristics

Rocker plate: PC

Colour: White RAL 9003

Mechanism casing with grid: Fibreglass-reinforced (10 %) PC

Halogen-free

UV-resistant

Self-extinguishing: 650°C/30 s

# ■ 5.3 Electrical characteristics

Powered by a CR2032 - 3 V li