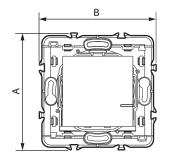

| White      |
|-------------------------------------------------------------------------------------------------------------------------------------------------------------------------------------------------------------------------------------------------------------------------------------------------------|------------|
| Wireless lighting and socket control, for an ON/OFF, dimmer, centralisation function. Supplied with battery. Equipped with an LED indicator (configuration) and a RESET button (hidden) used to return to factory settings. Repositionable self-adhesive fixings supplied. To be equipped with plate. | 0 777 23LA |

## 3. DIMENSIONS





| Α  | В  | С  |
|----|----|----|
| 74 | 74 | 12 |

#### 4. OPERATION



Short press: ON/OFF Long press: Dimming +

LED indicator:

- useful during installation

- when pressed, burst flashes red if the battery power is low

Short press: ON/OFF Long press: Dimming -



RESET button used to return to factory settings

# **5. TECHNICAL CHARACTERISTICS**

### ■ 5.1 Mechanical characteristics

Protection against impacts: IK 02

Protection against solid bodies/liquids: IP 20 without plate or rocker plate IP 40 for assembled product

#### ■ 5.2 Material characteristics

Rocker plate: PC

Colour: White RAL 9003

Mechanism casing with grid: Fibreglass-reinforced (10 %) PC

Halogen-free

UV-resistant

Self-extinguishing: 650°C/30 s

# ■ 5.3 Electrical characteristics

Powered by a CR2032 - 3 V