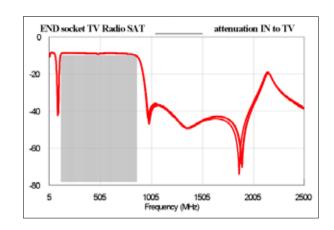

|  |
| The test sam                                                                                             | n based on a positive testing of a representative test sample<br>gate fulfile the requirements of the above listed standard for<br>A, tested ascording to Council Directive 2054r108/EC<br>(EMC-Directive). |  |
| TESTED IN GERMAN                                                                                         |                                                                                                                                                                                                             |  |

# Surface-mounted wiring accessories Connecting and terminal TV/R/SAT sockets

## 8. STANDARDS AND APPROVALS (continued)







9. PERFORMANCE







# Technical data sheet: F02419EN/00

Updated:

Created: 11/01/2017