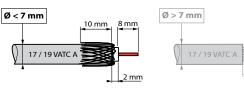

## **5. WIRING PRECAUTIONS**

The rear connection minimises deformation of the coaxial cable, preventing loss of impedance and deterioration in performance.

Updated:

**6. TECHNICAL CHARACTERISTICS** 