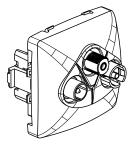

#### - EN 50083-2 6.1 Mechanical characteristics - Class A certificate Protection against solid bodies and liquids: IP 21 Protection against impacts: IK 04 Cable resistance 120 N: standard IEC 61169-24 ■ 6.2 Material characteristics Material: - Cover plate: ABS - Zero halogen - UV resistant - White RAL 9003 - Box: zamak Motor: - Cover: zamak - Pin: bronze - Screws: zinc-plated steel ■ 6.3 Electrical characteristics - Male connector Ø 9.52 mm (TV) - Female connector (Radio) - Female screw-type connector (SAT) - Characteristic impedance: 75 ohms Mechanism attenuation: - connecting: 14 dB - terminal: 10 dB Tap attenuation between sockets: < 1.5 dB Class A shielding efficiency (class A shielding is necessary to prevent interference caused by using new 3 and 4 G telephone signals, as these unwanted signals can generate on-screen pixellation or adversely affect the soundtrack).