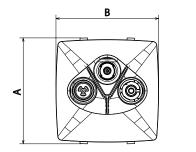

# 3. DIMENSIONS (mm)

| Cat. Nos.          | Α     | В    | с     |
|--------------------|-------|------|-------|
| 0 861 46 - 0861 48 | 56.30 | 54.5 | 40.30 |