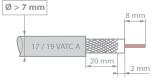

## **5. WIRING PRECAUTIONS**

The rear connection minimises deformation of the coaxial cable, preventing loss of impedance and deterioration in performance.

Updated:

**6. TECHNICAL CHARACTERISTICS** 