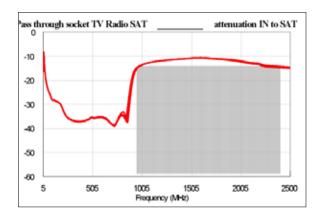

|  |
| The test sam                                                                                             | n based on a positive testing of a representative test sample<br>gate fulfile the requirements of the above listed standard for<br>A, tested ascording to Council Directive 2054r108/EC<br>(EMC-Directive). |  |
| TESTED IN GERMAN                                                                                         |                                                                                                                                                                                                             |  |

# Surface-mounted wiring accessories Connecting and terminal TV/R/SAT sockets

## 8. STANDARDS AND APPROVALS (continued)







9. PERFORMANCE







# Technical data sheet: F02419EN/00

Updated:

Created: 11/01/2017