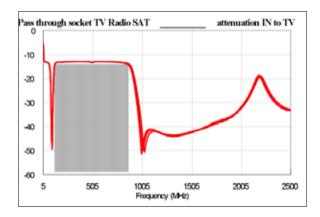

|  |
| The test sam                                                                                             | n based on a positive testing of a representative test sample<br>gate fulfile the requirements of the above listed standard for<br>A, tested ascording to Council Directive 2054r108/EC<br>(EMC-Directive). |  |
| TESTED IN GERMAN                                                                                         |                                                                                                                                                                                                             |  |

# Surface-mounted wiring accessories Connecting and terminal TV/R/SAT sockets

## 8. STANDARDS AND APPROVALS (continued)







9. PERFORMANCE







# Technical data sheet: F02419EN/00

Updated:

Created: 11/01/2017