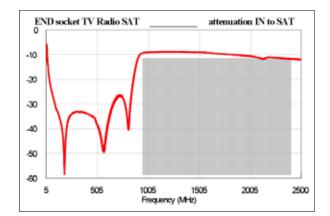

- Frequency bands:

TV: 5-68 /120-862 MHz R: 87.5-108 MHz SAT: 950-2400 MHz

- Insulation resistance: standard IEC 61169-24