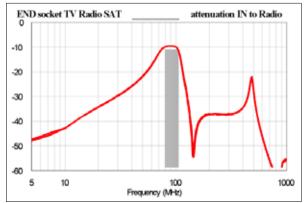

- Frequency bands:

TV: 5-68 /120-862 MHz R: 87.5-108 MHz SAT: 950-2400 MHz

- Insulation resistance: standard IEC 61169-24