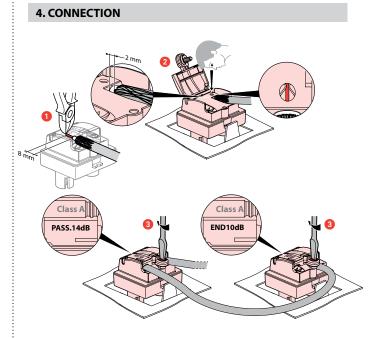

## **5. WIRING PRECAUTIONS**

The rear connection minimises deformation of the coaxial cable, preventing loss of impedance and deterioration in performance.

Updated:

**6. TECHNICAL CHARACTERISTICS** 