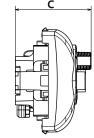

# 3. DIMENSIONS (mm)

| Cat. Nos.          | Α     | В    | с     |
|--------------------|-------|------|-------|
| 0 861 46 - 0861 48 | 56.30 | 54.5 | 40.30 |