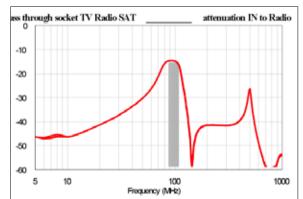

|  |
| The test sam                                                                                             | n based on a positive testing of a representative test sample<br>gate fulfile the requirements of the above listed standard for<br>A, tested ascording to Council Directive 2054r108/EC<br>(EMC-Directive). |  |
| TESTED IN GERMAN                                                                                         |                                                                                                                                                                                                             |  |

# Surface-mounted wiring accessories Connecting and terminal TV/R/SAT sockets

## 8. STANDARDS AND APPROVALS (continued)







9. PERFORMANCE







# Technical data sheet: F02419EN/00

Updated:

Created: 11/01/2017