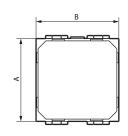

### 3. OVERALL DIMENSIONS (mm)

| Cat. No.               | Α  | В  | С  | D   |
|------------------------|----|----|----|-----|
| HC/HD/HS4142AN         | 45 | 45 | 39 | 9.5 |
| HC/HD/HS4142 - HC4142R | 45 | 45 | 41 | 9.5 |
| HC/HD/HS4142AF         | 45 | 45 | 40 | 9.5 |