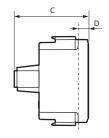

### 3. OVERALL DIMENSIONS (mm)

| Cat. No.               | Α  | В  | С  | D   |
|------------------------|----|----|----|-----|
| HC/HD/HS4142AN         | 45 | 45 | 39 | 9.5 |
| HC/HD/HS4142 - HC4142R | 45 | 45 | 41 | 9.5 |
| HC/HD/HS4142AF         | 45 | 45 | 40 | 9.5 |