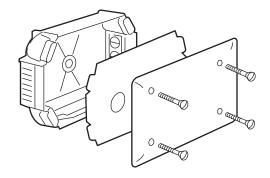

### 1. USE

Flush-mounting boxes for mansonry with knock-out entries for circuit branch connection.

Knock-out partitions and multi-sided strips fitted with cover with vertical adjustment.

### 2. RANGE

| Description                                                                                         | Red                                          |
|-----------------------------------------------------------------------------------------------------|----------------------------------------------|
| Complete junction box Supplied with cover and screws.                                               | 0 892 71                                     |
| Complete junction boxes Supplied with cover and screws Supplied with anti-plaster screen.           | 0 892 72<br>0 892 73<br>0 892 74<br>0 892 75 |
| Complete junction boxes Supplied with cover and screws Large capacity: take Ø 25 and Ø 32 mm tubes. | 0 892 77<br>0 892 78                         |