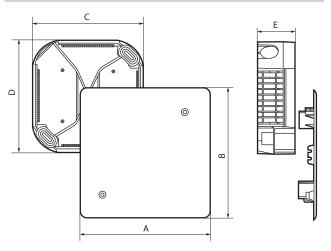

## 3. DIMENSIONS (mm)

### 3. DIMENSIONS (mm) (continued)

| Cat. Nos | Α   | В   | С   | D   | E  |
|----------|-----|-----|-----|-----|----|
| 0 892 71 | 100 | 100 | 85  | 85  | 40 |
| 0 892 72 | 140 | 140 | 120 | 120 | 40 |
| 0 892 73 | 190 | 135 | 165 | 115 | 40 |
| 0 892 74 | 195 | 195 | 175 | 175 | 40 |
| 0 892 75 | 255 | 210 | 230 | 180 | 50 |
| 0 892 77 | 403 | 180 | 400 | 180 | 70 |
| 0 89278  | 404 | 250 | 390 | 245 | 70 |