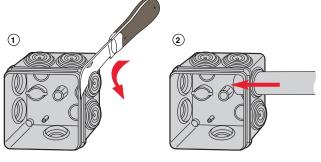

## 3. INSTALLATION (continued)

- Removable cover linked with the box by a tie

- Installing cables and tubes < Ø 16 mm

- Installing Ø 20 and 25 mm tubes