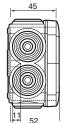

## 4. DIMENSIONS (mm)

- Square box 80 x 80

- Square box 105 x 105

- Rectangular box 155 x 110

Created: 10/12/2008