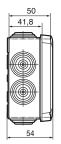

## 4. DIMENSIONS (mm)

- Square box 80 x 80

- Square box 105 x 105

- Rectangular box 155 x 110

Created: 10/12/2008