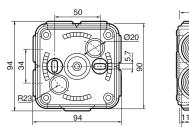

## 4. DIMENSIONS (mm)

- Square box 80 x 80

- Square box 105 x 105

- Rectangular box 155 x 110

Created: 10/12/2008