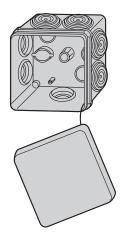

## 3. INSTALLATION (continued)

- Removable cover linked with the box by a tie

- Installing cables and tubes < Ø 16 mm

- Installing Ø 20 and 25 mm tubes