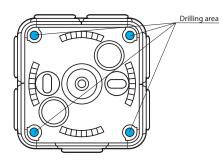

## 3. INSTALLATION (suite)

\_ Specific installation in case of condensate drain:

Creation of drainage holes with a diameter of 6mm at the places indicated according to the direction of assembly.