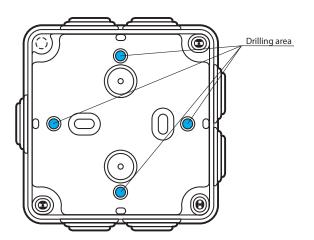

## 3. INSTALLATION (suite)

\_ Specific installation in case of condensate drain:

Creation of drainage holes with a diameter of 6mm at the places indicated according to the direction of assembly.