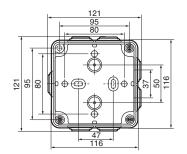

## 4. DIMENSIONS (mm)

- Square box 80 x 80

- Square box 105 x 105

- Rectangular box 155 x 110

Created: 10/12/2008