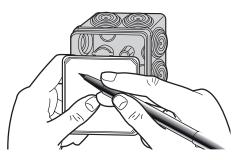

## 3. INSTALLATION (continued)

- Removable cover linked with the box by a tie

- Installing cables and tubes < Ø 16 mm

- Installing Ø 20 and 25 mm tubes