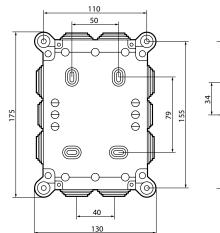

## 4. DIMENSIONS (mm)

- Square box 80 x 80

- Square box 105 x 105

- Rectangular box 155 x 110

Created: 10/12/2008