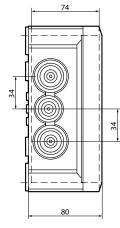

## 4. DIMENSIONS (mm)

- Square box 80 x 80

- Square box 105 x 105

- Rectangular box 155 x 110

Created: 10/12/2008